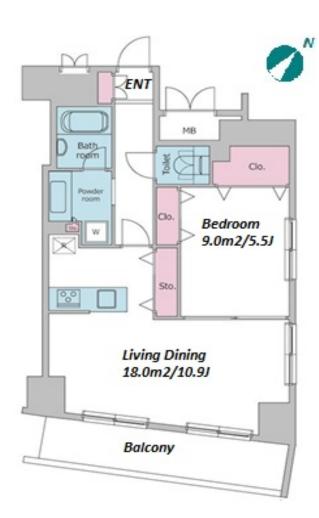

Transaction Type: Intermediate Agent Fee: 1 month + tax

Website: www.houserep-tokyo.com

| Lease Conditions      |                                                                                                                                                                                                             |                          |         |
|-----------------------|-------------------------------------------------------------------------------------------------------------------------------------------------------------------------------------------------------------|--------------------------|---------|
| LAYOUT                | 1 BR                                                                                                                                                                                                        |                          |         |
| SIZE                  | 45.13 m <sup>2</sup> /485.77 ft <sup>2</sup>                                                                                                                                                                |                          |         |
| RENT                  | JPY 230,000 / month                                                                                                                                                                                         |                          |         |
| <b>Management Fee</b> | JPY15,000/month                                                                                                                                                                                             |                          |         |
| Deposit               | 2 months                                                                                                                                                                                                    | Key Money                | 1 month |
| Lease Term            | Standard lease for 24 months                                                                                                                                                                                |                          |         |
| Available             | Mid, Nov, 2024                                                                                                                                                                                              |                          |         |
| Renewal Fee           | 1 month                                                                                                                                                                                                     |                          |         |
| Agent Fee             | 1 month + tax                                                                                                                                                                                               |                          |         |
| Other Info            | Key Replacement Fee : JPY18,000 Tax not included / Guarantor Company : TBC / Auto lock / Renovated / Air-Con / Separated Toilet / Balcony / Internet (Extra Charge) / Flooring / IH Stoves / Bathroom dryer |                          |         |
| Building Information  |                                                                                                                                                                                                             |                          |         |
| Completion            | Jan, 2007                                                                                                                                                                                                   | Earthquake<br>Resistance | New     |
| Structure             | RC, 14 floors above                                                                                                                                                                                         |                          |         |
| Car Parking           | N/A                                                                                                                                                                                                         |                          |         |
| Bicycle Parking       | N/A                                                                                                                                                                                                         |                          |         |
| Music<br>Instrument   | -                                                                                                                                                                                                           | Pet                      | N/A     |
| Facilities            | Delivery box / Elevator                                                                                                                                                                                     |                          |         |