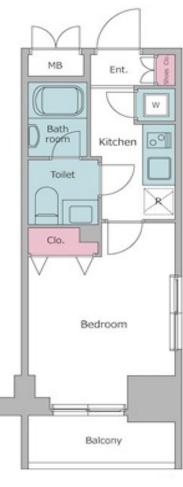

Transaction Type: Intermediate Agent Fee: 1 month + tax

Website: www.houserep-tokyo.com

| Lease Conditions      |                                                                                                                                                                                                                                                     |                          |     |
|-----------------------|-----------------------------------------------------------------------------------------------------------------------------------------------------------------------------------------------------------------------------------------------------|--------------------------|-----|
| LAYOUT                | Studio                                                                                                                                                                                                                                              |                          |     |
| SIZE                  | 20.03 m <sup>2</sup> /215.6 ft <sup>2</sup>                                                                                                                                                                                                         |                          |     |
| RENT                  | JPY 130,000 / month                                                                                                                                                                                                                                 |                          |     |
| <b>Management Fee</b> | JPY10,000/month                                                                                                                                                                                                                                     |                          |     |
| Deposit               | 2 months Key Money -                                                                                                                                                                                                                                |                          |     |
| Lease Term            | Standard lease for 24 months                                                                                                                                                                                                                        |                          |     |
| Available             | Early, Dec, 2024                                                                                                                                                                                                                                    |                          |     |
| Renewal Fee           | 1 month                                                                                                                                                                                                                                             |                          |     |
| Agent Fee             | 1 month + tax                                                                                                                                                                                                                                       |                          |     |
| Other Info            | Key Replacement Fee : JPY18,000 Tax not included / Guarantor Company : TBC / No Key Money / Auto lock / Air-Con / Separated Toilet / Balcony / Internet (Extra Charge) / Penalty Fee for Early Cancellation / Flooring / IH Stoves / Bathroom dryer |                          |     |
| Building Information  |                                                                                                                                                                                                                                                     |                          |     |
| Completion            | Jan, 2007                                                                                                                                                                                                                                           | Earthquake<br>Resistance | New |
| Structure             | RC, 14 floors above                                                                                                                                                                                                                                 |                          |     |
| Car Parking           | N/A                                                                                                                                                                                                                                                 |                          |     |
| Bicycle Parking       | N/A                                                                                                                                                                                                                                                 |                          |     |
| Music<br>Instrument   | -                                                                                                                                                                                                                                                   | Pet                      | N/A |
| Facilities            | Delivery box / Elevator                                                                                                                                                                                                                             |                          |     |