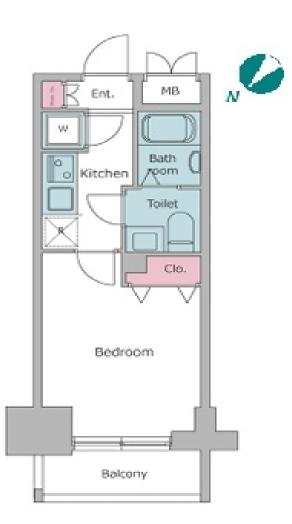

Transaction Type: Intermediate Agent Fee: 1 month + tax

Website: www.houserep-tokyo.com

| Lease Conditions      |                                                                                                                                                                                                                                                               |                          |     |
|-----------------------|---------------------------------------------------------------------------------------------------------------------------------------------------------------------------------------------------------------------------------------------------------------|--------------------------|-----|
| LAYOUT                | Studio                                                                                                                                                                                                                                                        |                          |     |
| SIZE                  | 20.03 m <sup>2</sup> /215.6 ft <sup>2</sup>                                                                                                                                                                                                                   |                          |     |
| RENT                  | JPY 117,000 / month                                                                                                                                                                                                                                           |                          |     |
| <b>Management Fee</b> | JPY10,000/month                                                                                                                                                                                                                                               |                          |     |
| Deposit               | 2 months                                                                                                                                                                                                                                                      | <b>Key Money</b>         | -   |
| Lease Term            | Standard lease for 24 months                                                                                                                                                                                                                                  |                          |     |
| Available             | Now                                                                                                                                                                                                                                                           |                          |     |
| Renewal Fee           | 1 month                                                                                                                                                                                                                                                       |                          |     |
| Agent Fee             | 1 month + tax                                                                                                                                                                                                                                                 |                          |     |
| Other Info            | Key Replacement Fee: JPY18,000 Tax not included / Guarantor Company: TBC / No Key Money / Auto lock / Renovated / Air-Con / Separated Toilet / Balcony / Internet (Extra Charge) / Penalty Fee for Early Cancellation / Flooring / IH Stoves / Bathroom dryer |                          |     |
| Building Information  |                                                                                                                                                                                                                                                               |                          |     |
| Completion            | Jan, 2007                                                                                                                                                                                                                                                     | Earthquake<br>Resistance | New |
| Structure             | RC, 14 floors above                                                                                                                                                                                                                                           |                          |     |
| Car Parking           | N/A                                                                                                                                                                                                                                                           |                          |     |
| Bicycle Parking       | N/A                                                                                                                                                                                                                                                           |                          |     |
| Music<br>Instrument   | -                                                                                                                                                                                                                                                             | Pet                      | N/A |
| Facilities            | Delivery box / Elevator                                                                                                                                                                                                                                       |                          |     |