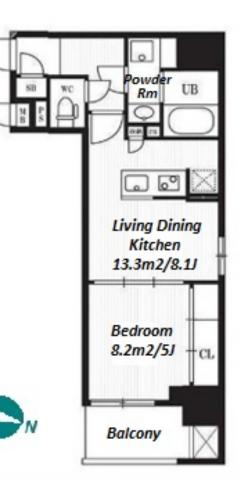

The detail Eufour & blie hay after shgary from and from plans & p

Transaction Type : Intermediate Agent Fee : 1 month + tax

Website : www.houserep-tokyo.com

Remarks

| Lease Conditions     |                                                                                                                                                                                                                                               |                          |         |  |  |  |  |
|----------------------|-----------------------------------------------------------------------------------------------------------------------------------------------------------------------------------------------------------------------------------------------|--------------------------|---------|--|--|--|--|
| LAYOUT               | 1 BR                                                                                                                                                                                                                                          |                          |         |  |  |  |  |
| SIZE                 | 35.74 m <sup>2</sup> /384.7 ft <sup>2</sup>                                                                                                                                                                                                   |                          |         |  |  |  |  |
| RENT                 | JPY 169,000 / month                                                                                                                                                                                                                           |                          |         |  |  |  |  |
| Management Fee       | JPY10,000/month                                                                                                                                                                                                                               |                          |         |  |  |  |  |
| Deposit              | 2 months Key Money -                                                                                                                                                                                                                          |                          |         |  |  |  |  |
| Lease Term           | Standard lease for 24 months                                                                                                                                                                                                                  |                          |         |  |  |  |  |
| Available            | End, Oct, 2024                                                                                                                                                                                                                                |                          |         |  |  |  |  |
| Renewal Fee          | 1 month                                                                                                                                                                                                                                       |                          |         |  |  |  |  |
| Agent Fee            | 1 month + tax                                                                                                                                                                                                                                 |                          |         |  |  |  |  |
| Other Info           | Key Replacement Fee : JPY20,000 Tax not<br>included / Guarantor Company : TBC / No Key<br>Money / Auto lock / Air-Con / Separated Toilet /<br>Balcony / Internet Included / Penalty Fee for Early<br>Cancellation / Flooring / Bathroom dryer |                          |         |  |  |  |  |
| Building Information |                                                                                                                                                                                                                                               |                          |         |  |  |  |  |
| Completion           | Jul, 2017                                                                                                                                                                                                                                     | Earthquake<br>Resistance | New     |  |  |  |  |
| Structure            | RC, 14 floors above                                                                                                                                                                                                                           |                          |         |  |  |  |  |
| Car Parking          | extra charge                                                                                                                                                                                                                                  |                          |         |  |  |  |  |
| Bicycle Parking      | JPY300 + tax / month                                                                                                                                                                                                                          |                          |         |  |  |  |  |
| Music<br>Instrument  | -                                                                                                                                                                                                                                             | Pet                      | Allowed |  |  |  |  |
| Facilities           | Facilities     Within 20 min to Tokyo station by car / Janitor / Delivery box / Elevator                                                                                                                                                      |                          |         |  |  |  |  |