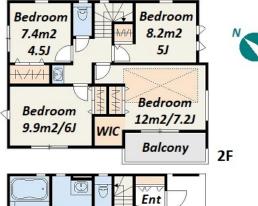

Unit/Property Information LAYOUT 4 BR

1F~2F **Unit Floor** Floor Size(sqm)

Floor Size(sqft)

101.31 m<sup>2</sup>

Southwest

4, Kitami, Setagaya-Ku, Tokyo

Other Fee 1090.49 ft<sup>2</sup> **Total Monthly Fee** 

**Balcony Facing** 

**Unit Facilities** 

Pet friendly, Air-Con, Separated Toilet, Balcony, Garden/Terrace, Dishwasher, Bathroom dryer, 2 Toilets, Home Loan Tax Deduction

Completion

Pet

**Management Fee** 

**Repair Fund** 