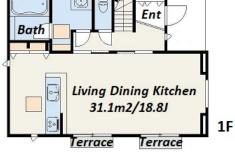

Odakyu Line 17 min. walk

Address

**Property** 

Name

\*The actual Layout & Size may differ slightly from this floor plans & pictures.

Unit/Property Information LAYOUT 4 BR

1F~2F **Unit Floor** Floor Size(sqm)

Floor Size(sqft)

101.31 m<sup>2</sup>

Southwest

4, Kitami, Setagaya-Ku, Tokyo

Other Fee 1090.49 ft<sup>2</sup> **Total Monthly Fee** 