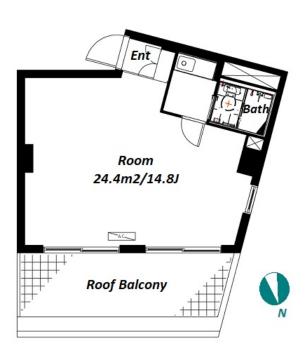

Air-Con, Roof Balcony, Bathroom dryer

Address 3F, 4-9-6, Minamiaoyama, Minato-Ku, Tokyo

Studio

30.8 m<sup>2</sup>

331.52 ft<sup>2</sup>

8.92 m<sup>2</sup>

South

3F

Standard.

JPY12,300/month

JPY7,700/month

Unit/Property Information LAYOUT

**Unit Floor** 

Floor Size(sqm)

Floor Size(sqft)

**Balcony** Facing