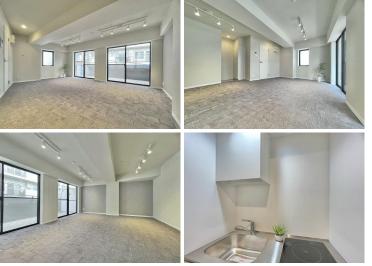

Air-Con, Roof Balcony, Bathroom dryer

Address 3F, 4-9-6, Minamiaoyama, Minato-Ku, Tokyo

Studio

30.8 m<sup>2</sup>

331.52 ft<sup>2</sup>

8.92 m<sup>2</sup>

South

3F

Standard.

JPY12,300/month

JPY7,700/month

Unit/Property Information LAYOUT

**Unit Floor** 

Floor Size(sqm)

Floor Size(sqft)

**Balcony** Facing