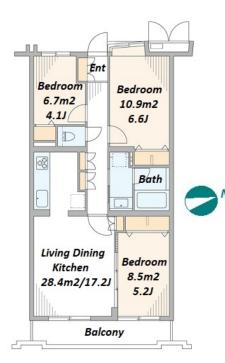

<Unit/Property Information> <Building Information> <Land Information>

Transaction Type : Intermediate Agent Fee : (3%+60,000JPY) + tax

Website : www.houserep-tokyo.com

| nit/Property Information                                      |                                                                                                                                         |                   |                 |  |  |  |  |  |
|---------------------------------------------------------------|-----------------------------------------------------------------------------------------------------------------------------------------|-------------------|-----------------|--|--|--|--|--|
| LAYOUT                                                        | 3 BR                                                                                                                                    | Management Fee    | JPY13,120/month |  |  |  |  |  |
| Unit Floor                                                    | 3F                                                                                                                                      | Repair Fund       | JPY17,900/month |  |  |  |  |  |
| Floor Size(sqm)                                               | 67.8 m²                                                                                                                                 | Other Fee         | JPY25,000/month |  |  |  |  |  |
| Floor Size(sqft)                                              | 729.79 ft <sup>2</sup>                                                                                                                  | Total Monthly Fee | JPY56,020/month |  |  |  |  |  |
| Balcony                                                       | 6.58 m²                                                                                                                                 | Current Status    | Vacant          |  |  |  |  |  |
| Facing                                                        | East                                                                                                                                    | Hand Over         | Negotiable      |  |  |  |  |  |
| Unit Facilities                                               | Auto lock, Renovated, Air-Con, Separated Toilet, Balcony,<br>Bathroom dryer, Home Loan Tax Deduction                                    |                   |                 |  |  |  |  |  |
| uilding Information                                           |                                                                                                                                         |                   |                 |  |  |  |  |  |
| Structure                                                     | RC 5 floors above and 1 basement floors                                                                                                 |                   |                 |  |  |  |  |  |
| Total Units                                                   | 24                                                                                                                                      | Completion        | Oct, 1996       |  |  |  |  |  |
| Car Parking                                                   | (Not Included)                                                                                                                          | Pet               | N/A             |  |  |  |  |  |
| Developer Name                                                | Taisei Prefab                                                                                                                           |                   |                 |  |  |  |  |  |
| Management<br>company&Type                                    | Taisei-Yuraku Real Estate Co.,Ltd.<br>Fully Outsourced / Patrol                                                                         |                   |                 |  |  |  |  |  |
| Common Facility                                               | Motorcycle Parking (JPY200 + tax / month), Delivery box,<br>Elevator, New Earthquake Resistance Standard,<br>Close to Station, Low-rise |                   |                 |  |  |  |  |  |
| and Information                                               |                                                                                                                                         |                   |                 |  |  |  |  |  |
| Lot Area                                                      | -                                                                                                                                       | Land lease term   | -               |  |  |  |  |  |
| Ownership Type                                                | Ownership                                                                                                                               | Land lease fee    | -               |  |  |  |  |  |
| Co-ower's Share                                               | -                                                                                                                                       | Land Category     | Residential     |  |  |  |  |  |
| City Planning<br>area                                         | Urban Planning District                                                                                                                 |                   |                 |  |  |  |  |  |
| Use Zoning Category I mid/high-rise oriented residential zone |                                                                                                                                         |                   | al zone         |  |  |  |  |  |
| Current Status                                                | -                                                                                                                                       | Bldg. to Land %   | -               |  |  |  |  |  |
| Hand Over                                                     | -                                                                                                                                       | Floor to Land %   | -               |  |  |  |  |  |
|                                                               |                                                                                                                                         |                   |                 |  |  |  |  |  |