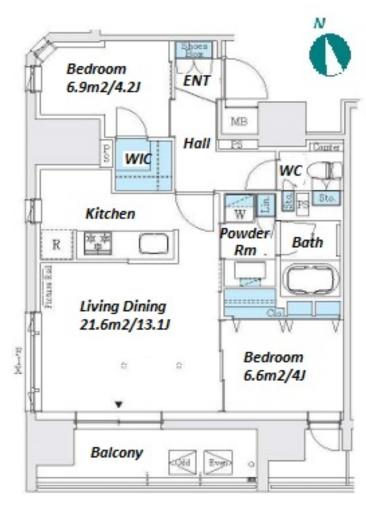

Transaction Type: Intermediate Agent Fee: 1 month + tax

Website: www.houserep-tokyo.com

| Lease Conditions      |                                                                                                                                                                                                                                         |                          |         |
|-----------------------|-----------------------------------------------------------------------------------------------------------------------------------------------------------------------------------------------------------------------------------------|--------------------------|---------|
| LAYOUT                | 2 BR                                                                                                                                                                                                                                    |                          |         |
| SIZE                  | 52.71 m <sup>2</sup> /567.36 ft <sup>2</sup>                                                                                                                                                                                            |                          |         |
| RENT                  | JPY 260,000 / month                                                                                                                                                                                                                     |                          |         |
| <b>Management Fee</b> | JPY20,000/month                                                                                                                                                                                                                         |                          |         |
| Deposit               | 1 month                                                                                                                                                                                                                                 | Key Money                | -       |
| Lease Term            | Standard lease for 24 months                                                                                                                                                                                                            |                          |         |
| Available             | Early, Dec, 2024                                                                                                                                                                                                                        |                          |         |
| Renewal Fee           | 1 month                                                                                                                                                                                                                                 |                          |         |
| Agent Fee             | 1 month + tax                                                                                                                                                                                                                           |                          |         |
| Other Info            | Key Replacement Fee : JPY15,000 Tax not included / Guarantor Company : TBC / No Key Money / Auto lock / Air-Con / Separated Toilet / Balcony / Internet Included / Penalty Fee for Early Cancellation / Flooring / Bathroom dryer / WIC |                          |         |
| Building Information  |                                                                                                                                                                                                                                         |                          |         |
| Completion            | Sep, 2023                                                                                                                                                                                                                               | Earthquake<br>Resistance | New     |
| Structure             | RC, 12 floors above                                                                                                                                                                                                                     |                          |         |
| Car Parking           | JPY35,000 + tax / month                                                                                                                                                                                                                 |                          |         |
| Bicycle Parking       | JPY300 + tax / month                                                                                                                                                                                                                    |                          |         |
| Music<br>Instrument   | -                                                                                                                                                                                                                                       | Pet                      | Allowed |
| Facilities            | Motorcycle Parking (JPY5,000 + tax / month) /<br>Janitor / Delivery box / Elevator / 24h Garbage<br>Drop-off / Newly-built (~1 y/o)                                                                                                     |                          |         |