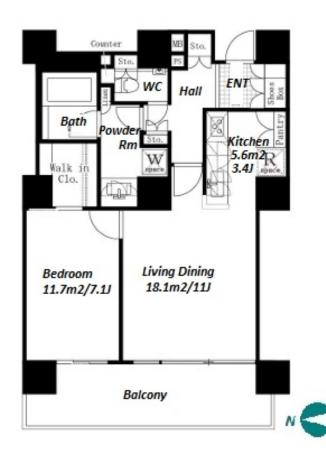

Transaction Type: Intermediate Agent Fee: 1 month + tax

Website: www.houserep-tokyo.com

| Lease Conditions      |                                                                                                                                                                                                                                                                                                             |                          |         |
|-----------------------|-------------------------------------------------------------------------------------------------------------------------------------------------------------------------------------------------------------------------------------------------------------------------------------------------------------|--------------------------|---------|
| LAYOUT                | 1 BR                                                                                                                                                                                                                                                                                                        |                          |         |
| SIZE                  | 58.46 m <sup>2</sup> /629.25 ft <sup>2</sup>                                                                                                                                                                                                                                                                |                          |         |
| RENT                  | JPY 288,000 / month                                                                                                                                                                                                                                                                                         |                          |         |
| <b>Management Fee</b> | -                                                                                                                                                                                                                                                                                                           |                          |         |
| Deposit               | 2 months                                                                                                                                                                                                                                                                                                    | Key Money                | 1 month |
| Lease Term            | Standard lease for 24 months                                                                                                                                                                                                                                                                                |                          |         |
| Available             | Now                                                                                                                                                                                                                                                                                                         |                          |         |
| Renewal Fee           | 1 month                                                                                                                                                                                                                                                                                                     |                          |         |
| Agent Fee             | 1 month + tax                                                                                                                                                                                                                                                                                               |                          |         |
| Other Info            | Key Replacement Fee: JPY15,000 Tax not included /<br>Guarantor Company: TBC / Auto lock / Renovated / Air-<br>Con / Separated Toilet / Balcony / Internet Included /<br>Penalty Fee for Early Cancellation / Musical Instrument<br>Negotiable / Flooring / IH Stoves / Dishwasher /<br>Bathroom dryer / WIC |                          |         |
| Building Information  |                                                                                                                                                                                                                                                                                                             |                          |         |
| Completion            | Apr, 1989                                                                                                                                                                                                                                                                                                   | Earthquake<br>Resistance | New     |
| Structure             | SRC, 40 floors above and 2 basement floors                                                                                                                                                                                                                                                                  |                          |         |
| Car Parking           | extra charge                                                                                                                                                                                                                                                                                                |                          |         |
|                       |                                                                                                                                                                                                                                                                                                             |                          |         |