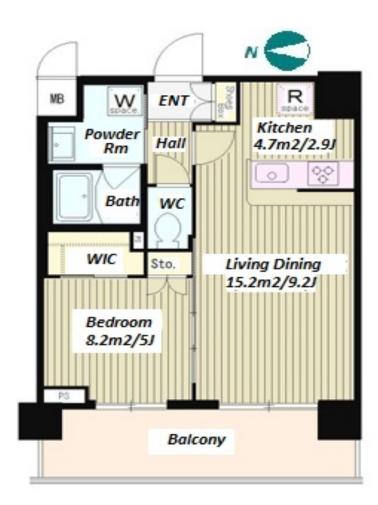

Website: www.houserep-tokyo.com

Transaction Type: Intermediate

| Lease Conditions      |                                                                                                                                                                                                    |                          |         |
|-----------------------|----------------------------------------------------------------------------------------------------------------------------------------------------------------------------------------------------|--------------------------|---------|
| LAYOUT                | 1 BR                                                                                                                                                                                               |                          |         |
| SIZE                  | 39.9 m <sup>2</sup> /429.48 ft <sup>2</sup>                                                                                                                                                        |                          |         |
| RENT                  | JPY 185,000 / month                                                                                                                                                                                |                          |         |
| <b>Management Fee</b> | -                                                                                                                                                                                                  |                          |         |
| Deposit               | 2 months                                                                                                                                                                                           | Key Money                | 1 month |
| Lease Term            | Standard lease for 24 months                                                                                                                                                                       |                          |         |
| Available             | End, Oct, 2024                                                                                                                                                                                     |                          |         |
| Renewal Fee           | 1 month                                                                                                                                                                                            |                          |         |
| Agent Fee             | 1 month + tax                                                                                                                                                                                      |                          |         |
| Other Info            | Key Replacement Fee: JPY20,000 Tax not included / Guarantor Company: TBC / Auto lock / Air-Con / Separated Toilet / Balcony / Penalty Fee for Early Cancellation / Flooring / Bathroom dryer / WIC |                          |         |
| Building Information  |                                                                                                                                                                                                    |                          |         |
| Completion            | Feb, 2019                                                                                                                                                                                          | Earthquake<br>Resistance | New     |
| Structure             | RC, 6 floors above                                                                                                                                                                                 |                          |         |
| Car Parking           | N/A                                                                                                                                                                                                |                          |         |
| Bicycle Parking       | for 1 space ( Included )                                                                                                                                                                           |                          |         |
| Music<br>Instrument   | -                                                                                                                                                                                                  | Pet                      | -       |
| Facilities            | Motorcycle Parking (TBC) / Near Large Parks /<br>Janitor / Delivery box / Elevator / Security                                                                                                      |                          |         |