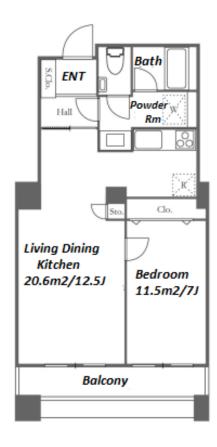

Remarks

| Lease Conditions      |                                                                                                                                                                                                                                                                                          |                  |   |  |
|-----------------------|------------------------------------------------------------------------------------------------------------------------------------------------------------------------------------------------------------------------------------------------------------------------------------------|------------------|---|--|
| LAYOUT                | 1 BR                                                                                                                                                                                                                                                                                     |                  |   |  |
| SIZE                  | 48.78 m <sup>2</sup> /525.06 ft <sup>2</sup>                                                                                                                                                                                                                                             |                  |   |  |
| RENT                  | JPY 211,000 / month                                                                                                                                                                                                                                                                      |                  |   |  |
| <b>Management Fee</b> | JPY10,000/month                                                                                                                                                                                                                                                                          |                  |   |  |
| Deposit               | 2 months                                                                                                                                                                                                                                                                                 | <b>Key Money</b> | - |  |
| Lease Term            | Standard lease for 24 months                                                                                                                                                                                                                                                             |                  |   |  |
| Available             | Mid, Oct, 2024                                                                                                                                                                                                                                                                           |                  |   |  |
| Renewal Fee           | 1 month                                                                                                                                                                                                                                                                                  |                  |   |  |
| Agent Fee             | 1 month + tax                                                                                                                                                                                                                                                                            |                  |   |  |
| Other Info            | Key Replacement Fee: JPY15,000 Tax not included / Guarantor Company: TBC / No Key Money / Auto lock / Renovated / Air-Con / Separated Toilet / Balcony / Internet (Extra Charge) / Penalty Fee for Early Cancellation / Nice Views / Flooring / IH Stoves / Bathroom dryer / 2 Car Parks |                  |   |  |
| Duilding Information  |                                                                                                                                                                                                                                                                                          |                  |   |  |