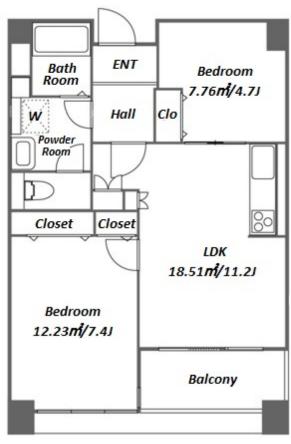

Transaction Type: Intermediate Agent Fee: 1 month + tax

Website: www.houserep-tokyo.com

| Lease Conditions     |                                                                                                                                                                                                                                                                    |                          |     |
|----------------------|--------------------------------------------------------------------------------------------------------------------------------------------------------------------------------------------------------------------------------------------------------------------|--------------------------|-----|
| LAYOUT               | 2 BR                                                                                                                                                                                                                                                               |                          |     |
| SIZE                 | 55.57 m <sup>2</sup> /598.15 ft <sup>2</sup>                                                                                                                                                                                                                       |                          |     |
| RENT                 | JPY 238,000 / month                                                                                                                                                                                                                                                |                          |     |
| Management Fee       | JPY10,000/month                                                                                                                                                                                                                                                    |                          |     |
| Deposit              | 2 months                                                                                                                                                                                                                                                           | Key Money                | -   |
| Lease Term           | Standard lease for 24 months                                                                                                                                                                                                                                       |                          |     |
| Available            | Now                                                                                                                                                                                                                                                                |                          |     |
| Renewal Fee          | 1 month                                                                                                                                                                                                                                                            |                          |     |
| Agent Fee            | 1 month + tax                                                                                                                                                                                                                                                      |                          |     |
| Other Info           | Key Replacement Fee: JPY15,000 Tax not included / Guarantor Company: TBC / No Key Money / Auto lock / Air-Con / Separated Toilet / Balcony / Penalty Fee for Early Cancellation / Nice Views / Flooring / Floor Heating / IH Stoves / Bathroom dryer / 2 Car Parks |                          |     |
| Building Information |                                                                                                                                                                                                                                                                    |                          |     |
| Completion           | Aug, 2000                                                                                                                                                                                                                                                          | Earthquake<br>Resistance | New |
| Structure            | RC, 43 floors above and 2 basement floors                                                                                                                                                                                                                          |                          |     |
| Car Parking          | JPY28,800 + tax / month                                                                                                                                                                                                                                            |                          |     |
| Bicycle Parking      | for 1 space ( Included )                                                                                                                                                                                                                                           |                          |     |
| Music<br>Instrument  | -                                                                                                                                                                                                                                                                  | Pet                      | N/A |
| Facilities           | Motorcycle Parking (TBC) / Trunk Room<br>(JPY3,000 + tax / month) / Delivery box / Elevator /<br>Sky lounge / Security                                                                                                                                             |                          |     |