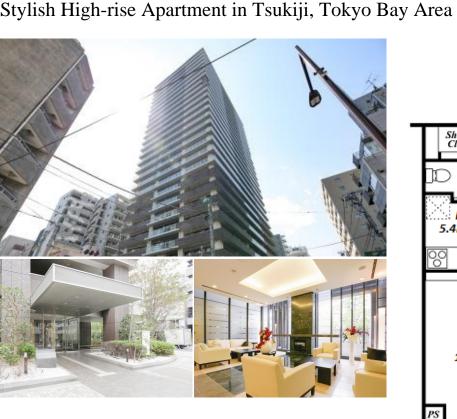

|                                                        | FOR RENT                      |  | HOUSEREP TOKYO INC. Website : www.houserep-tokyo.com |      |                                           |                                                                                            |
|--------------------------------------------------------|-------------------------------|--|------------------------------------------------------|------|-------------------------------------------|--------------------------------------------------------------------------------------------|
| Property<br>Name                                       | LIETO COURT ARX TOWER         |  | Unit No.                                             | ТҮРЕ | Access                                    | Shinntomichou Station on Hibiya Line (6 min)<br>Hacchoubori Station on Hibiya Line (8 min) |
|                                                        |                               |  | 1706                                                 | Apt. |                                           |                                                                                            |
| Address                                                | 3-8-1, Minato, Chuo-Ku, Tokyo |  |                                                      |      | Tsukiji Station on Yurakucho Line (9 min) |                                                                                            |
| Stulish High rise Anartment in Taukiji Teluse Day Area |                               |  |                                                      |      |                                           | Lease Conditions                                                                           |

 Remarks
 Renters Insuarance : Required / \*Kid's Room \*Guest Room(JPY.7,000+tax) \*Community Room(JPY.500+tax/h)\*View lounge(JPY.1,000+tax/h) / Pet:additional 1 month for deposit

| Lease Conditions    |                                                                                                                                                        |  |  |  |  |  |  |
|---------------------|--------------------------------------------------------------------------------------------------------------------------------------------------------|--|--|--|--|--|--|
| LAYOUT              | 2 BR                                                                                                                                                   |  |  |  |  |  |  |
| SIZE                | 60.94 m <sup>2</sup> /655.95 ft <sup>2</sup>                                                                                                           |  |  |  |  |  |  |
| RENT                | JPY 290,000 / month                                                                                                                                    |  |  |  |  |  |  |
| Management Fee      | JPY20,000/month                                                                                                                                        |  |  |  |  |  |  |
| Deposit             | 2 months Key Money -                                                                                                                                   |  |  |  |  |  |  |
| Lease Term          | Fixed term lease for 24 months                                                                                                                         |  |  |  |  |  |  |
| Available           | Now                                                                                                                                                    |  |  |  |  |  |  |
| Renewal Fee         | -                                                                                                                                                      |  |  |  |  |  |  |
| Agent Fee           | 1 month + tax                                                                                                                                          |  |  |  |  |  |  |
| Other Info          | Key Replacement Fee : JPY15,000 Tax not<br>included / Air-Con / Separated Toilet / Balcony /<br>CS/CATV / Flooring / Floor Heating / Bathroom<br>dryer |  |  |  |  |  |  |
| Building Informatio | Building Information                                                                                                                                   |  |  |  |  |  |  |
| Completion          | Feb, 2007Earthquake<br>ResistanceNew                                                                                                                   |  |  |  |  |  |  |
| Structure           | RC, 27 floors above and 1 basement floors                                                                                                              |  |  |  |  |  |  |
| Car Parking         | JPY37,000 + tax / month                                                                                                                                |  |  |  |  |  |  |
| Bicycle Parking     | TBC                                                                                                                                                    |  |  |  |  |  |  |
| Music<br>Instrument | - Pet Negotiable                                                                                                                                       |  |  |  |  |  |  |
| Facilities          | Within 20 min to Tokyo station by car / Near Large<br>Parks / Front desk / Concierge / Delivery box /<br>Elevator / Sky lounge / Security / High-rise  |  |  |  |  |  |  |
|                     |                                                                                                                                                        |  |  |  |  |  |  |