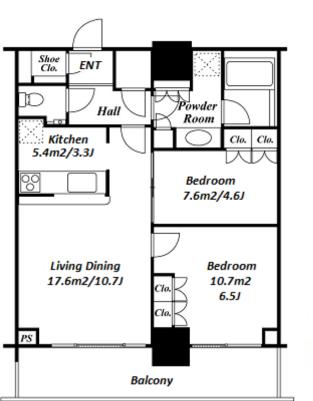

\*The actual Layout & Size may differ slightly from this floor plans & pictures.

Transaction Type : Intermediate Agent Fee : 1 month + tax

Website : www.houserep-tokyo.com

Ν

 Facilities
 Within 20 min to Tokyo station by car / Near Large Parks / Front desk / Concierge / Delivery box / Elevator / Sky lounge / Security / High-rise

 Remarks
 Renters Insuarance : Required / \*Kid's Room \*Guest Room(JPY.7,000+tax) \*Community Room(JPY.500+tax/h)\*View lounge(JPY.1,000+tax/h) / Pet:additional 1 month for deposit

| Lease Conditions    |                                                                                                                                                        |  |  |  |  |  |  |
|---------------------|--------------------------------------------------------------------------------------------------------------------------------------------------------|--|--|--|--|--|--|
| LAYOUT              | 2 BR                                                                                                                                                   |  |  |  |  |  |  |
| SIZE                | 60.94 m <sup>2</sup> /655.95 ft <sup>2</sup>                                                                                                           |  |  |  |  |  |  |
| RENT                | JPY 290,000 / month                                                                                                                                    |  |  |  |  |  |  |
| Management Fee      | JPY20,000/month                                                                                                                                        |  |  |  |  |  |  |
| Deposit             | 2 months Key Money -                                                                                                                                   |  |  |  |  |  |  |
| Lease Term          | Fixed term lease for 24 months                                                                                                                         |  |  |  |  |  |  |
| Available           | Now                                                                                                                                                    |  |  |  |  |  |  |
| Renewal Fee         | -                                                                                                                                                      |  |  |  |  |  |  |
| Agent Fee           | 1 month + tax                                                                                                                                          |  |  |  |  |  |  |
| Other Info          | Key Replacement Fee : JPY15,000 Tax not<br>included / Air-Con / Separated Toilet / Balcony /<br>CS/CATV / Flooring / Floor Heating / Bathroom<br>dryer |  |  |  |  |  |  |
| Building Informatio | Building Information                                                                                                                                   |  |  |  |  |  |  |
| Completion          | Feb, 2007Earthquake<br>ResistanceNew                                                                                                                   |  |  |  |  |  |  |
| Structure           | RC, 27 floors above and 1 basement floors                                                                                                              |  |  |  |  |  |  |
| Car Parking         | JPY37,000 + tax / month                                                                                                                                |  |  |  |  |  |  |
| Bicycle Parking     | TBC                                                                                                                                                    |  |  |  |  |  |  |
| Music<br>Instrument | - Pet Negotiable                                                                                                                                       |  |  |  |  |  |  |
| Facilities          | Within 20 min to Tokyo station by car / Near Large<br>Parks / Front desk / Concierge / Delivery box /<br>Elevator / Sky lounge / Security / High-rise  |  |  |  |  |  |  |
|                     |                                                                                                                                                        |  |  |  |  |  |  |