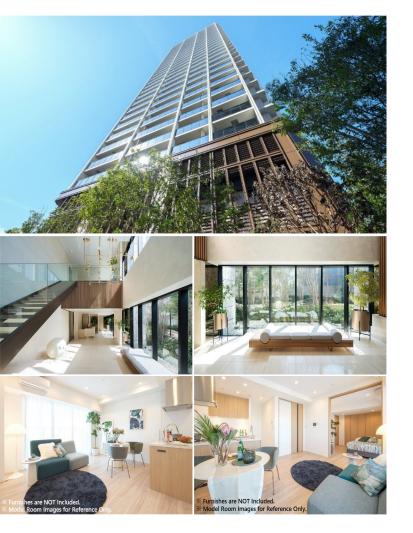

Newly-built High-Rise Apt. in Nishiazabu, near Omotesando, Roppongi & Hiroo

\*The actual Layout & Size may differ slightly from this floor plans & pictures.

Transaction Type : Intermediate Agent Fee : 1 month + tax

Website : www.houserep-tokyo.com

| Lease Conditions     | Lease Conditions                                                                                                                                                                                                                        |           |   |  |  |  |  |  |
|----------------------|-----------------------------------------------------------------------------------------------------------------------------------------------------------------------------------------------------------------------------------------|-----------|---|--|--|--|--|--|
| LAYOUT               | 1 BR                                                                                                                                                                                                                                    |           |   |  |  |  |  |  |
| SIZE                 | 49.62 m²/534.1 ft²                                                                                                                                                                                                                      |           |   |  |  |  |  |  |
| RENT                 | JPY 360,000 / month                                                                                                                                                                                                                     |           |   |  |  |  |  |  |
| Management Fee       | -                                                                                                                                                                                                                                       |           |   |  |  |  |  |  |
| Deposit              | 2 months                                                                                                                                                                                                                                | Key Money | - |  |  |  |  |  |
| Lease Term           | Fixed term lease for 24 months                                                                                                                                                                                                          |           |   |  |  |  |  |  |
| Available Now        |                                                                                                                                                                                                                                         |           |   |  |  |  |  |  |
| Renewal Fee          |                                                                                                                                                                                                                                         |           |   |  |  |  |  |  |
| Agent Fee            | 1 month + tax                                                                                                                                                                                                                           |           |   |  |  |  |  |  |
| Other Info           | Guarantor Company : TBC / No Key Money / Auto<br>lock / Air-Con / Separated Toilet / Balcony /<br>Internet Included / Penalty Fee for Early<br>Cancellation / CS/CATV / Flooring / Floor Heating<br>/ Dishwasher / Bathroom dryer / WIC |           |   |  |  |  |  |  |
| Building Information |                                                                                                                                                                                                                                         |           |   |  |  |  |  |  |

| Bunding miormation  |                                                             |                                       |            |  |  |  |  |  |
|---------------------|-------------------------------------------------------------|---------------------------------------|------------|--|--|--|--|--|
| Completion          | Feb, 2024                                                   | Earthquake<br>Resistance              | New        |  |  |  |  |  |
| Structure           | RC, 32 floors above                                         |                                       |            |  |  |  |  |  |
| Car Parking         | TBC                                                         |                                       |            |  |  |  |  |  |
| Bicycle Parking     | JPY300 ~ 1,000/ month                                       |                                       |            |  |  |  |  |  |
| Music<br>Instrument | -                                                           | Pet                                   | Negotiable |  |  |  |  |  |
| Facilities          | Included )) / With<br>20 min to Roppor<br>Concierge / Deliv | / Sky lounge /<br>tness / Gym / High- |            |  |  |  |  |  |