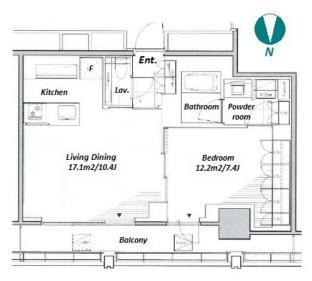

Newly-built High-Rise Apt. in Nishiazabu, near Omotesando, Roppongi & Hiroo

\*The actual Layout & Size may differ slightly from this floor plans & pictures.

Transaction Type : Intermediate Agent Fee : 1 month + tax

Website : www.houserep-tokyo.com

| Lease Conditions     | Lease Conditions                                                                                                                                                                                                                        |           |   |  |  |  |  |  |
|----------------------|-----------------------------------------------------------------------------------------------------------------------------------------------------------------------------------------------------------------------------------------|-----------|---|--|--|--|--|--|
| LAYOUT               | 1 BR                                                                                                                                                                                                                                    |           |   |  |  |  |  |  |
| SIZE                 | 49.62 m²/534.1 ft²                                                                                                                                                                                                                      |           |   |  |  |  |  |  |
| RENT                 | JPY 360,000 / month                                                                                                                                                                                                                     |           |   |  |  |  |  |  |
| Management Fee       | -                                                                                                                                                                                                                                       |           |   |  |  |  |  |  |
| Deposit              | 2 months                                                                                                                                                                                                                                | Key Money | - |  |  |  |  |  |
| Lease Term           | Fixed term lease for 24 months                                                                                                                                                                                                          |           |   |  |  |  |  |  |
| Available Now        |                                                                                                                                                                                                                                         |           |   |  |  |  |  |  |
| Renewal Fee          |                                                                                                                                                                                                                                         |           |   |  |  |  |  |  |
| Agent Fee            | 1 month + tax                                                                                                                                                                                                                           |           |   |  |  |  |  |  |
| Other Info           | Guarantor Company : TBC / No Key Money / Auto<br>lock / Air-Con / Separated Toilet / Balcony /<br>Internet Included / Penalty Fee for Early<br>Cancellation / CS/CATV / Flooring / Floor Heating<br>/ Dishwasher / Bathroom dryer / WIC |           |   |  |  |  |  |  |
| Building Information |                                                                                                                                                                                                                                         |           |   |  |  |  |  |  |