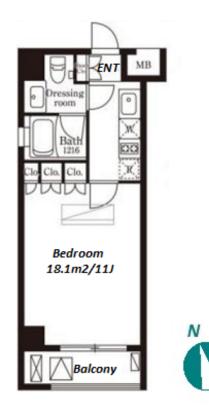

|                                  | FOR RENT                                                       | Property ID No. :157081 HOUSEREP TOKYO INC. Website : v |          |      |        |                                                                                | Website : www.house        | rep-tokyo.com                                |
|----------------------------------|----------------------------------------------------------------|---------------------------------------------------------|----------|------|--------|--------------------------------------------------------------------------------|----------------------------|----------------------------------------------|
|                                  | PARK CUBE KASUGA<br>ANDOZAKA                                   |                                                         | Unit No. | ТҮРЕ | Access | Iidabashi Station on Oedo Line (9 min)<br>Kasuga Station on Oedo Line (10 min) |                            |                                              |
|                                  |                                                                |                                                         | 101      | Apt. |        |                                                                                |                            |                                              |
| Address                          | 2-2-6, Kasuga, Bunkyo-Ku, Tokyo Iidabashi Station on JR Chuo L |                                                         |          |      |        |                                                                                | ine Rapid Service (12 min) |                                              |
| Stylish Apartment near Iidabashi |                                                                |                                                         |          |      |        |                                                                                | Lease Conditions           |                                              |
|                                  |                                                                |                                                         |          |      |        |                                                                                | LAYOUT                     | Studio                                       |
|                                  |                                                                |                                                         |          |      |        |                                                                                | SIZE                       | 31.67 m <sup>2</sup> /340.89 ft <sup>2</sup> |
|                                  |                                                                |                                                         |          |      |        |                                                                                |                            |                                              |