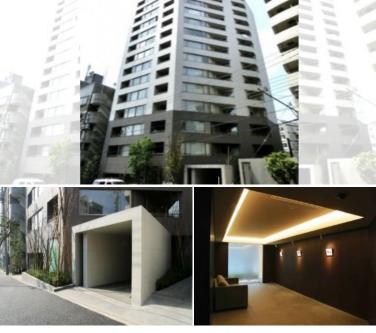

|                                  | FOR RENT                                                       | Property ID No. :157081 HOUSEREP TOKYO INC. Website : v |          |      |        |                                                                                | Website : www.house        | rep-tokyo.com                                |
|----------------------------------|----------------------------------------------------------------|---------------------------------------------------------|----------|------|--------|--------------------------------------------------------------------------------|----------------------------|----------------------------------------------|
|                                  | PARK CUBE KASUGA<br>ANDOZAKA                                   |                                                         | Unit No. | ТҮРЕ | Access | Iidabashi Station on Oedo Line (9 min)<br>Kasuga Station on Oedo Line (10 min) |                            |                                              |
|                                  |                                                                |                                                         | 101      | Apt. |        |                                                                                |                            |                                              |
| Address                          | 2-2-6, Kasuga, Bunkyo-Ku, Tokyo Iidabashi Station on JR Chuo L |                                                         |          |      |        |                                                                                | ine Rapid Service (12 min) |                                              |
| Stylish Apartment near Iidabashi |                                                                |                                                         |          |      |        |                                                                                | Lease Conditions           |                                              |
|                                  |                                                                |                                                         |          |      |        |                                                                                | LAYOUT                     | Studio                                       |
|                                  |                                                                |                                                         |          |      |        |                                                                                | SIZE                       | 31.67 m <sup>2</sup> /340.89 ft <sup>2</sup> |
|                                  |                                                                |                                                         |          |      |        |                                                                                |                            |                                              |