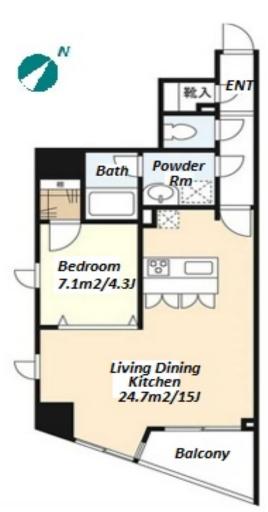

## Mid Rise Apt. on Dogenzaka, Shibuya

\*The actual Layout & Size may differ slightly from this floor plans & pictures.

Transaction Type: Intermediate Agent Fee: 1 month + tax

Website: www.houserep-tokyo.com

| Lease Conditions      |                                                                                                                                                              |                          |         |
|-----------------------|--------------------------------------------------------------------------------------------------------------------------------------------------------------|--------------------------|---------|
| LAYOUT                | 1 BR                                                                                                                                                         |                          |         |
| SIZE                  | 46.4 m²/499.44 ft²                                                                                                                                           |                          |         |
| RENT                  | JPY 210,000 / month                                                                                                                                          |                          |         |
| <b>Management Fee</b> | JPY10,000/month                                                                                                                                              |                          |         |
| Deposit               | 2 months                                                                                                                                                     | Key Money                | 1 month |
| Lease Term            | Standard lease for 24 months                                                                                                                                 |                          |         |
| Available             | Mid, Oct, 2024                                                                                                                                               |                          |         |
| Renewal Fee           | 1 month                                                                                                                                                      |                          |         |
| Agent Fee             | 1 month + tax                                                                                                                                                |                          |         |
| Other Info            | Key Replacement Fee : JPY30,000 Tax not included / Guarantor Company : TBC / Auto lock / Air-Con / Separated Toilet / Balcony / Internet Included / Flooring |                          |         |
| Building Information  |                                                                                                                                                              |                          |         |
| Completion            | Feb, 2005                                                                                                                                                    | Earthquake<br>Resistance | New     |
| Structure             | SRC, 14 floors above                                                                                                                                         |                          |         |
| Car Parking           | extra charge                                                                                                                                                 |                          |         |
| Bicycle Parking       | for 1 space ( Included )                                                                                                                                     |                          |         |
| Music<br>Instrument   | -                                                                                                                                                            | Pet                      | Allowed |
| Facilities            |                                                                                                                                                              |                          |         |