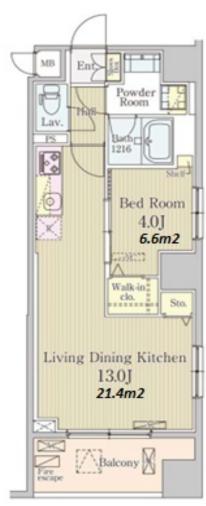

**Property** 

Address

1301

Access

Bakurochou Station on JR Sobu Line (2 min) Bakuroyokoyama station on Toei Shinjuku Line (3 min)

All corner units. Modern Apt. with full of light in Nihonbashi

\*The actual Layout & Size may differ slightly from this floor plans & pictures.

Remarks

Renters Insuarance: Required

Delivery box