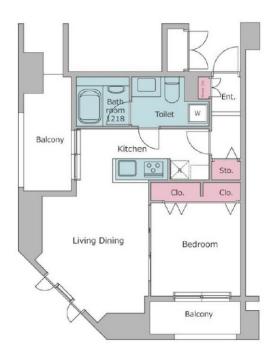

Transaction Type: Intermediate Agent Fee: 1 month + tax

Website: www.houserep-tokyo.com

| Lease Conditions      |                                                                                                                                                           |                          |         |
|-----------------------|-----------------------------------------------------------------------------------------------------------------------------------------------------------|--------------------------|---------|
| LAYOUT                | 1 BR                                                                                                                                                      |                          |         |
| SIZE                  | 43.86 m <sup>2</sup> /472.1 ft <sup>2</sup>                                                                                                               |                          |         |
| RENT                  | JPY 222,000 / month                                                                                                                                       |                          |         |
| <b>Management Fee</b> | JPY15,000/month                                                                                                                                           |                          |         |
| Deposit               | 2 months                                                                                                                                                  | Key Money                | 1 month |
| Lease Term            | Standard lease for 24 months                                                                                                                              |                          |         |
| Available             | Now                                                                                                                                                       |                          |         |
| Renewal Fee           | 1 month                                                                                                                                                   |                          |         |
| Agent Fee             | 1 month + tax                                                                                                                                             |                          |         |
| Other Info            | Key Replacement Fee : JPY18,000 Tax not included / Auto lock / Renovated / Air-Con / Separated Toilet / Balcony / Flooring / Bathroom dryer / Corner Unit |                          |         |
| Building Information  |                                                                                                                                                           |                          |         |
| Completion            |                                                                                                                                                           | Earthquake<br>Resistance | -       |
| Structure             | RC, 12 floors above                                                                                                                                       |                          |         |
| Car Parking           | TBC                                                                                                                                                       |                          |         |
| Bicycle Parking       | N/A                                                                                                                                                       |                          |         |
| Music<br>Instrument   | -                                                                                                                                                         | Pet                      | -       |
| Facilities            | Delivery box                                                                                                                                              |                          |         |