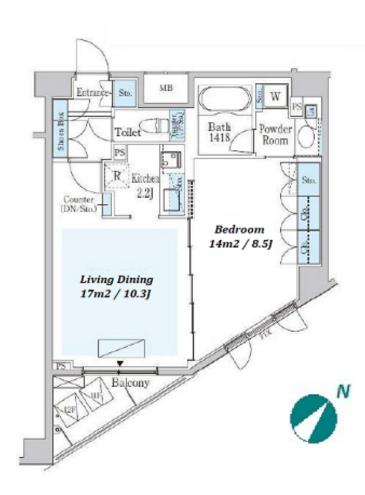

Transaction Type: Intermediate Agent Fee: 1 month + tax

Website: www.houserep-tokyo.com

| Lease Conditions      |                                                                                                                                                                                                                                                         |                          |     |
|-----------------------|---------------------------------------------------------------------------------------------------------------------------------------------------------------------------------------------------------------------------------------------------------|--------------------------|-----|
| LAYOUT                | 1 BR                                                                                                                                                                                                                                                    |                          |     |
| SIZE                  | 50.59 m <sup>2</sup> /544.54 ft <sup>2</sup> JPY 320,000 / month  JPY15,000/month                                                                                                                                                                       |                          |     |
| RENT                  |                                                                                                                                                                                                                                                         |                          |     |
| <b>Management Fee</b> |                                                                                                                                                                                                                                                         |                          |     |
| Deposit               | 2 months                                                                                                                                                                                                                                                | Key Money                | -   |
| Lease Term            | Standard lease for 24 months                                                                                                                                                                                                                            |                          |     |
| Available             | Early, Nov, 2024                                                                                                                                                                                                                                        |                          |     |
| Renewal Fee           | 1 month<br>1 month + tax                                                                                                                                                                                                                                |                          |     |
| Agent Fee             |                                                                                                                                                                                                                                                         |                          |     |
| Other Info            | Key Replacement Fee : JPY20,000 Tax not included / Guarantor Company : TBC / No Key Money / Auto lock / Air-Con / Separated Toilet / Balcony / Internet (Extra Charge) / Penalty Fee for Early Cancellation / Flooring / Floor Heating / Bathroom dryer |                          |     |
| Building Information  |                                                                                                                                                                                                                                                         |                          |     |
| Completion            | Aug, 2002                                                                                                                                                                                                                                               | Earthquake<br>Resistance | New |
| Structure             | SRC, 14 floors above and 1 basement floors  TBC  JPY500 + tax / month                                                                                                                                                                                   |                          |     |
| Car Parking           |                                                                                                                                                                                                                                                         |                          |     |
| Bicycle Parking       |                                                                                                                                                                                                                                                         |                          |     |
| Music<br>Instrument   | -                                                                                                                                                                                                                                                       | Pet                      | N/A |