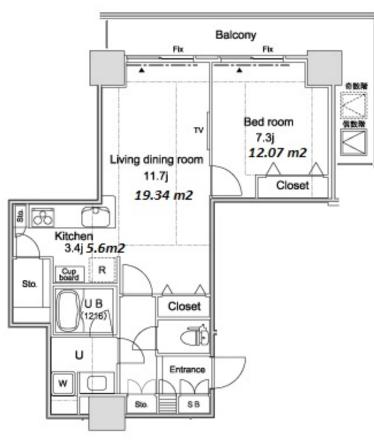

## Lease Conditions 1 BR **LAYOUT** 55.75 m<sup>2</sup>/600.08 ft<sup>2</sup> SIZE JPY 196,000 / month RENT JPY18,000/month Management Fee 2 months **Deposit** 2 months **Key Money Lease Term** Fixed term lease for 24 months Available End, Oct, 2024 Renewal Fee **Agent Fee** 1 month + taxAuto lock / Air-Con / Separated Toilet / Balcony / Other Info Penalty Fee for Early Cancellation / Flooring / Floor Heating / IH Stoves **Building Information Earthquake** Jul. 2008 New Completion Resistance Structure RC, 29 floors above and 1 basement floors Car Parking JPY27,500 + tax / month