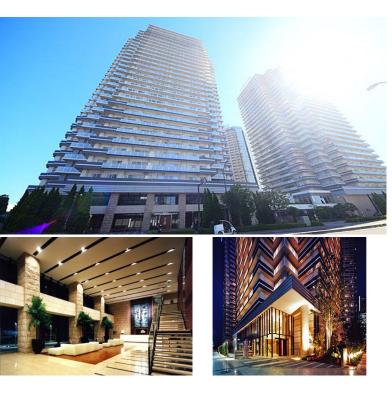

## Luxury Tower Residence w/Amenities in Minato Mirai, Yokohama

\*The actual Layout & Size may differ slightly from this floor plans & pictures

HOUSEREP TOKYO INC. ハウスレップトーキョー株式会社 #301, 1-4-15, Hiroo, Shibuya-ku, Tokyo 150-0012, Japan

Website: www.houserep-tokyo.com

Address

**Property** 

Name

5-3-3, Minatomirai, Nishi-Ku, Yokohama-Shi, Kanagawa

PACIFIC ROYAL COURT M.M. -

Shinntakashima Station on Minatomirai Line (7 min)
Minatomirai Station on Minatomirai Line (8 min)
Yokohama Station on JR Tokaido Line (15 min)

Pet

Motorcycle Parking (JPY5,000 + tax / month) / Gym (( Included )) / Near Large Parks / Front desk /

Concierge / Janitor / Delivery box / Elevator / Sky