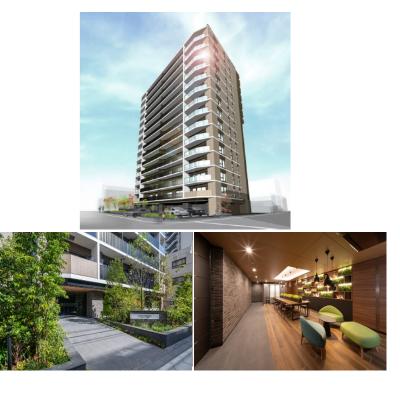

|          | FOR RENT                        | Property ID No. :157067 |          |      | <br>HOUSEREP TOKYO INC. Website : www.houserep-tokyo.com                             |  |  |
|----------|---------------------------------|-------------------------|----------|------|--------------------------------------------------------------------------------------|--|--|
| Property | LEFOND PROGRES UENO<br>INARICHO |                         | Unit No. | ТҮРЕ | Inarichou Station on Ginza Line (5 min)<br>Ueno Station on JR Yamanote Line (11 min) |  |  |
| Name     |                                 |                         | 203      | Apt. |                                                                                      |  |  |
| Address  | 2-2-2, Motoasakusa, Taito-      | Ku, Tokyo               |          |      |                                                                                      |  |  |

## Mid-rise Apt. near Ueno

Transaction Type : Intermediate Agent Fee : 1 month + tax

Website : www.houserep-tokyo.com

Remarks

Renters Insuarance : Required / Pet:additional deposit ( 1 month ) / Pet : a small dog or a cat

| Lease Conditions     |                                                                                                                                                                                                                                 |                          |         |  |  |  |  |  |  |
|----------------------|---------------------------------------------------------------------------------------------------------------------------------------------------------------------------------------------------------------------------------|--------------------------|---------|--|--|--|--|--|--|
| LAYOUT               | 1 BR                                                                                                                                                                                                                            |                          |         |  |  |  |  |  |  |
| SIZE                 | 26.7 m <sup>2</sup> /287.39 ft <sup>2</sup>                                                                                                                                                                                     |                          |         |  |  |  |  |  |  |
| RENT                 | JPY 125,000 / month                                                                                                                                                                                                             |                          |         |  |  |  |  |  |  |
| Management Fee       | JPY15,000/month                                                                                                                                                                                                                 |                          |         |  |  |  |  |  |  |
| Deposit              | 2 months                                                                                                                                                                                                                        | Key Money                | 1 month |  |  |  |  |  |  |
| Lease Term           | Standard lease for 24 months                                                                                                                                                                                                    |                          |         |  |  |  |  |  |  |
| Available            | End, Oct, 2024                                                                                                                                                                                                                  |                          |         |  |  |  |  |  |  |
| Renewal Fee          | 1 month                                                                                                                                                                                                                         |                          |         |  |  |  |  |  |  |
| Agent Fee            | 1 month + tax                                                                                                                                                                                                                   |                          |         |  |  |  |  |  |  |
| Other Info           | Key Replacement Fee : JPY20,000 Tax not<br>included / Guarantor Company : TBC / Auto lo<br>Air-Con / Separated Toilet / Balcony / Internet<br>Included / Musical Instrument Negotiable /<br>CS/CATV / Flooring / Bathroom dryer |                          |         |  |  |  |  |  |  |
| Building Information |                                                                                                                                                                                                                                 |                          |         |  |  |  |  |  |  |
| Completion           | Sep, 2022                                                                                                                                                                                                                       | Earthquake<br>Resistance | New     |  |  |  |  |  |  |
| Structure            | RC, 15 floors above                                                                                                                                                                                                             |                          |         |  |  |  |  |  |  |
| Car Parking          | extra charge                                                                                                                                                                                                                    |                          |         |  |  |  |  |  |  |
| Bicycle Parking      | for 1 space (Included)                                                                                                                                                                                                          |                          |         |  |  |  |  |  |  |
| Music<br>Instrument  | Negotiable                                                                                                                                                                                                                      | Pet                      | Allowed |  |  |  |  |  |  |
| Facilities           | Motorcycle Parking (TBC) / Delivery box /<br>Elevator / Security / Close to Station / 24h Garbage<br>Drop-off / Newly-built (~1 y/o)                                                                                            |                          |         |  |  |  |  |  |  |