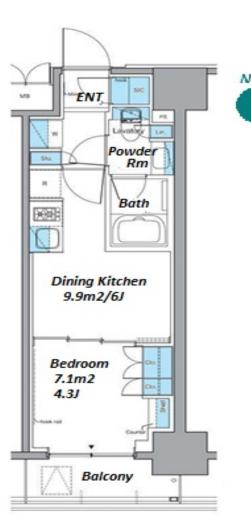

| Lease Conditions     |                                                                                                                                                                                                                                 |                          |         |  |  |  |  |  |  |
|----------------------|---------------------------------------------------------------------------------------------------------------------------------------------------------------------------------------------------------------------------------|--------------------------|---------|--|--|--|--|--|--|
| LAYOUT               | 1 BR                                                                                                                                                                                                                            |                          |         |  |  |  |  |  |  |
| SIZE                 | 26.7 m <sup>2</sup> /287.39 ft <sup>2</sup>                                                                                                                                                                                     |                          |         |  |  |  |  |  |  |
| RENT                 | JPY 125,000 / month                                                                                                                                                                                                             |                          |         |  |  |  |  |  |  |
| Management Fee       | JPY15,000/month                                                                                                                                                                                                                 |                          |         |  |  |  |  |  |  |
| Deposit              | 2 months                                                                                                                                                                                                                        | Key Money                | 1 month |  |  |  |  |  |  |
| Lease Term           | Standard lease for 24 months                                                                                                                                                                                                    |                          |         |  |  |  |  |  |  |
| Available            | End, Oct, 2024                                                                                                                                                                                                                  |                          |         |  |  |  |  |  |  |
| Renewal Fee          | 1 month                                                                                                                                                                                                                         |                          |         |  |  |  |  |  |  |
| Agent Fee            | 1 month + tax                                                                                                                                                                                                                   |                          |         |  |  |  |  |  |  |
| Other Info           | Key Replacement Fee : JPY20,000 Tax not<br>included / Guarantor Company : TBC / Auto lo<br>Air-Con / Separated Toilet / Balcony / Internet<br>Included / Musical Instrument Negotiable /<br>CS/CATV / Flooring / Bathroom dryer |                          |         |  |  |  |  |  |  |
| Building Information |                                                                                                                                                                                                                                 |                          |         |  |  |  |  |  |  |
| Completion           | Sep, 2022                                                                                                                                                                                                                       | Earthquake<br>Resistance | New     |  |  |  |  |  |  |
| Structure            | RC, 15 floors above                                                                                                                                                                                                             |                          |         |  |  |  |  |  |  |
| Car Parking          | extra charge                                                                                                                                                                                                                    |                          |         |  |  |  |  |  |  |
| Bicycle Parking      | for 1 space (Included)                                                                                                                                                                                                          |                          |         |  |  |  |  |  |  |
| Music<br>Instrument  | Negotiable                                                                                                                                                                                                                      | Pet                      | Allowed |  |  |  |  |  |  |
| Facilities           | Motorcycle Parking (TBC) / Delivery box /<br>Elevator / Security / Close to Station / 24h Garbage<br>Drop-off / Newly-built (~1 y/o)                                                                                            |                          |         |  |  |  |  |  |  |