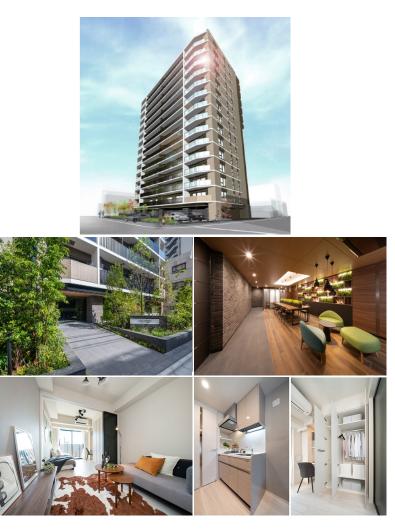

| <b>L</b> • | FOR RENT                            | Property ID No. :157066 |          |      |        | HOUSEREP TOKYO INC.                                                                  | Website : www.houserep-tokyo.com |  |
|------------|-------------------------------------|-------------------------|----------|------|--------|--------------------------------------------------------------------------------------|----------------------------------|--|
|            | LEFOND PROGRES UENO<br>INARICHO     |                         | Unit No. | TYPE | ACCESS | Inarichou Station on Ginza Line (5 min)<br>Ueno Station on JR Yamanote Line (11 min) |                                  |  |
|            |                                     |                         | 905      | Apt. |        |                                                                                      |                                  |  |
| Address    | 2-2-2, Motoasakusa, Taito-Ku, Tokyo |                         |          |      |        |                                                                                      |                                  |  |
|            |                                     |                         |          |      |        |                                                                                      |                                  |  |

Mid-rise Apt. near Ueno

HOUSEREP TOKYO INC.

#301, 1-4-15, Hiroo, Shibuya-ku, Tokyo 150-0012, Japan

inquiry@houserep-tokyo.com

ハウスレップ トーキョー 株式会社

+81 (0)3 6427 5860

\*The actual Layout & Size may differ slightly from this floor plans & pictures

Available

Renewal Fee Agent Fee

**Other Info** 

**Building Information** 

Completion

Structure

**Car Parking** 

**Bicycle Parking** 

Sep, 2022

extra charge

Negotiable

RC, 15 floors above

for 1 space (Included)

2 months

JPY 130,000 / month

**Key Money** 

Key Replacement Fee : JPY20,000 Tax not included / Guarantor Company : TBC / Auto lock /

CS/CATV / Flooring / Bathroom dryer

Air-Con / Separated Toilet / Balcony / Internet Included / Musical Instrument Negotiable /

Earthquake

Resistance

Pet

Motorcycle Parking (TBC) / Delivery box /

1 month

New

Allowed

| Facilities                                   | Elevator / Security / Close to Station / 24h Garbage<br>Drop-off / Newly-built (~1 y/o) |  |  |  |  |  |
|----------------------------------------------|-----------------------------------------------------------------------------------------|--|--|--|--|--|
|                                              |                                                                                         |  |  |  |  |  |
| Remarks                                      |                                                                                         |  |  |  |  |  |
| Renters Insuarance :<br>a small dog or a cat | Required / Pet:additional deposit (1 month) / Pet :                                     |  |  |  |  |  |