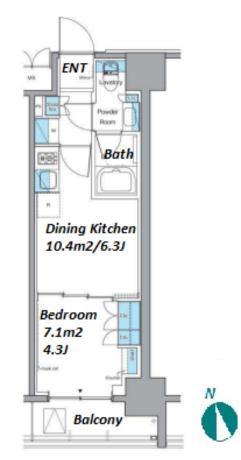

Music

Instrument

1 BR

26.7 m<sup>2</sup>/287.39 ft<sup>2</sup>

Standard lease for 24 months

JPY15,000/month

End, Oct, 2024 1 month

1 month + tax

Mid-rise Apt. near Ueno

HOUSEREP TOKYO INC.

#301, 1-4-15, Hiroo, Shibuya-ku, Tokyo 150-0012, Japan

inquiry@houserep-tokyo.com

ハウスレップ トーキョー 株式会社

+81 (0)3 6427 5860

\*The actual Layout & Size may differ slightly from this floor plans & pictures