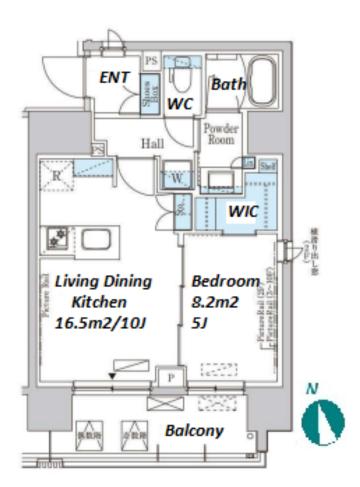

Website: www.houserep-tokyo.com

| Lease Conditions     |                                                                                                                                                                                                                                                               |                          |         |
|----------------------|---------------------------------------------------------------------------------------------------------------------------------------------------------------------------------------------------------------------------------------------------------------|--------------------------|---------|
| LAYOUT               | 1 BR                                                                                                                                                                                                                                                          |                          |         |
| SIZE                 | 40.76 m <sup>2</sup> /438.73 ft <sup>2</sup>                                                                                                                                                                                                                  |                          |         |
| RENT                 | JPY 183,000 / month                                                                                                                                                                                                                                           |                          |         |
| Management Fee       | JPY15,000/month                                                                                                                                                                                                                                               |                          |         |
| Deposit              | 2 months                                                                                                                                                                                                                                                      | Key Money                | -       |
| Lease Term           | Standard lease for 24 months                                                                                                                                                                                                                                  |                          |         |
| Available            | Now                                                                                                                                                                                                                                                           |                          |         |
| Renewal Fee          | 1 month                                                                                                                                                                                                                                                       |                          |         |
| Agent Fee            | 1 month + tax                                                                                                                                                                                                                                                 |                          |         |
| Other Info           | Key Replacement Fee : JPY15,000 Tax not included / Guarantor Company : TBC / No Key Money / Auto lock / Air-Con / Separated Toilet / Balcony / Penalty Fee for Early Cancellation / Musical Instrument Negotiable / CS/CATV / Flooring / Bathroom dryer / WIC |                          |         |
| Building Information |                                                                                                                                                                                                                                                               |                          |         |
| Completion           | Dec, 1969                                                                                                                                                                                                                                                     | Earthquake<br>Resistance | New     |
| Structure            |                                                                                                                                                                                                                                                               |                          |         |
| Car Parking          | extra charge                                                                                                                                                                                                                                                  |                          |         |
| Bicycle Parking      | for 1 space ( Included )                                                                                                                                                                                                                                      |                          |         |
| Music<br>Instrument  | Negotiable                                                                                                                                                                                                                                                    | Pet                      | Allowed |
| Facilities           | Motorcycle Parking (TBC) / Delivery box /<br>Elevator / Newly-built (~1 y/o)                                                                                                                                                                                  |                          |         |