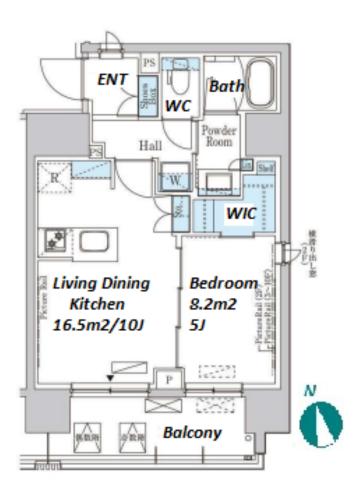

Website: www.houserep-tokyo.com

| Lease Conditions      |                                                                                                                                                                                                                                                                           |                          |         |
|-----------------------|---------------------------------------------------------------------------------------------------------------------------------------------------------------------------------------------------------------------------------------------------------------------------|--------------------------|---------|
| LAYOUT                | 1 BR                                                                                                                                                                                                                                                                      |                          |         |
| SIZE                  | 40.76 m <sup>2</sup> /438.73 ft <sup>2</sup>                                                                                                                                                                                                                              |                          |         |
| RENT                  | JPY 179,000 / month                                                                                                                                                                                                                                                       |                          |         |
| <b>Management Fee</b> | JPY15,000/month                                                                                                                                                                                                                                                           |                          |         |
| Deposit               | 2 months                                                                                                                                                                                                                                                                  | Key Money                | -       |
| Lease Term            | Standard lease for 24 months                                                                                                                                                                                                                                              |                          |         |
| Available             | Now                                                                                                                                                                                                                                                                       |                          |         |
| Renewal Fee           | 1 month                                                                                                                                                                                                                                                                   |                          |         |
| Agent Fee             | 1 month + tax                                                                                                                                                                                                                                                             |                          |         |
| Other Info            | Key Replacement Fee : JPY15,000 Tax not included /<br>Guarantor Company : TBC / No Key Money / Auto lock<br>/ Air-Con / Separated Toilet / Balcony / Penalty Fee for<br>Early Cancellation / Musical Instrument Negotiable /<br>CS/CATV / Flooring / Bathroom dryer / WIC |                          |         |
| Building Information  |                                                                                                                                                                                                                                                                           |                          |         |
| Completion            | Dec, 1969                                                                                                                                                                                                                                                                 | Earthquake<br>Resistance | New     |
| Structure             |                                                                                                                                                                                                                                                                           |                          |         |
| Car Parking           | extra charge                                                                                                                                                                                                                                                              |                          |         |
| Bicycle Parking       | for 1 space ( Included )                                                                                                                                                                                                                                                  |                          |         |
| Music<br>Instrument   | Negotiable                                                                                                                                                                                                                                                                | Pet                      | Allowed |
| Facilities            | Motorcycle Parking (TBC) / Delivery box /<br>Elevator / Newly-built (~1 y/o)                                                                                                                                                                                              |                          |         |