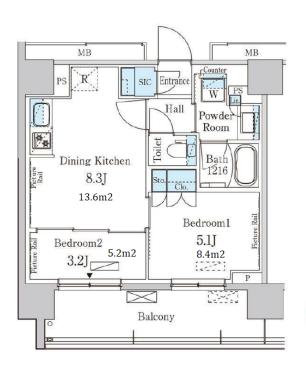

rne actual Eayout & Size may unter sugnity from this floor plans & plet

Transaction Type : Intermediate Agent Fee : 1 month + tax

Website : www.houserep-tokyo.com

| Lease Conditions                                                                                                                                                                                                                                                       |  |  |  |  |  |  |
|------------------------------------------------------------------------------------------------------------------------------------------------------------------------------------------------------------------------------------------------------------------------|--|--|--|--|--|--|
| 2 BR                                                                                                                                                                                                                                                                   |  |  |  |  |  |  |
| 40.26 m <sup>2</sup> /433.35 ft <sup>2</sup>                                                                                                                                                                                                                           |  |  |  |  |  |  |
| JPY 197,000 / month                                                                                                                                                                                                                                                    |  |  |  |  |  |  |
| JPY15,000/month                                                                                                                                                                                                                                                        |  |  |  |  |  |  |
| 2 months Key Money -                                                                                                                                                                                                                                                   |  |  |  |  |  |  |
| Standard lease for 24 months                                                                                                                                                                                                                                           |  |  |  |  |  |  |
| Now                                                                                                                                                                                                                                                                    |  |  |  |  |  |  |
| 1 month                                                                                                                                                                                                                                                                |  |  |  |  |  |  |
| 1 month + tax                                                                                                                                                                                                                                                          |  |  |  |  |  |  |
| Key Replacement Fee : JPY15,000 Tax not<br>included / Guarantor Company : TBC / No Key<br>Money / Auto lock / Air-Con / Separated Toilet /<br>Balcony / Penalty Fee for Early Cancellation /<br>Musical Instrument Negotiable / CS/CATV /<br>Flooring / Bathroom dryer |  |  |  |  |  |  |
| n                                                                                                                                                                                                                                                                      |  |  |  |  |  |  |
| Dec, 1969 Earthquake<br>Resistance New                                                                                                                                                                                                                                 |  |  |  |  |  |  |
|                                                                                                                                                                                                                                                                        |  |  |  |  |  |  |
| extra charge                                                                                                                                                                                                                                                           |  |  |  |  |  |  |
| for 1 space ( Included )                                                                                                                                                                                                                                               |  |  |  |  |  |  |
| Negotiable Pet Allowed                                                                                                                                                                                                                                                 |  |  |  |  |  |  |
| Motorcycle Parking (TBC) / Delivery box /<br>Elevator / Newly-built (~1 y/o)                                                                                                                                                                                           |  |  |  |  |  |  |
|                                                                                                                                                                                                                                                                        |  |  |  |  |  |  |