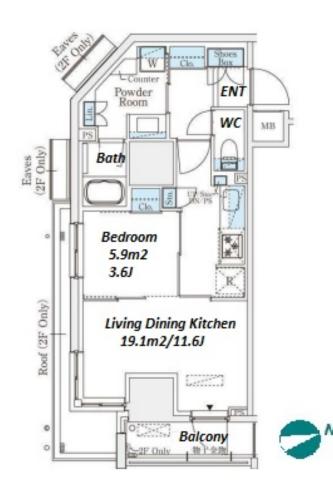

Website: www.houserep-tokyo.com

| Lease Conditions      |                                                                                                                                                                      |                          |         |
|-----------------------|----------------------------------------------------------------------------------------------------------------------------------------------------------------------|--------------------------|---------|
| LAYOUT                | 1 BR                                                                                                                                                                 |                          |         |
| SIZE                  | 40.44 m <sup>2</sup> /435.29 ft <sup>2</sup>                                                                                                                         |                          |         |
| RENT                  | JPY 148,000 / month                                                                                                                                                  |                          |         |
| <b>Management Fee</b> | JPY15,000/month                                                                                                                                                      |                          |         |
| Deposit               | 2 months                                                                                                                                                             | Key Money                | 1 month |
| Lease Term            | Standard lease for 24 months                                                                                                                                         |                          |         |
| Available             | End, Sep, 2024                                                                                                                                                       |                          |         |
| Renewal Fee           | 1 month                                                                                                                                                              |                          |         |
| Agent Fee             | 1 month + tax                                                                                                                                                        |                          |         |
| Other Info            | Key Replacement Fee: JPY20,000 Tax not included / Guarantor Company: TBC / Auto lock / Air-Con / Separated Toilet / Balcony / Flooring / Dishwasher / Bathroom dryer |                          |         |
| Building Information  |                                                                                                                                                                      |                          |         |
| Completion            | Jul, 2014                                                                                                                                                            | Earthquake<br>Resistance | New     |
| Structure             | RC, 15 floors above                                                                                                                                                  |                          |         |
| Car Parking           | TBC                                                                                                                                                                  |                          |         |
| Bicycle Parking       | for 1 space (Included)                                                                                                                                               |                          |         |
| Music<br>Instrument   | -                                                                                                                                                                    | Pet                      | -       |
| Facilities            | Motorcycle Parking (TBC) / Delivery box / Elevator / Security / Close to Station / High-rise                                                                         |                          |         |