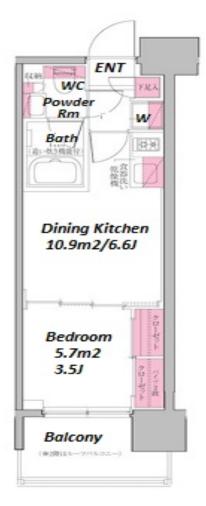

| Hory we Ellie (12 min) |                                                                                                                                                                                            |                          |         |
|------------------------|--------------------------------------------------------------------------------------------------------------------------------------------------------------------------------------------|--------------------------|---------|
| Lease Conditions       |                                                                                                                                                                                            |                          |         |
| LAYOUT                 | 1 BR                                                                                                                                                                                       |                          |         |
| SIZE                   | 25.23 m <sup>2</sup> /271.57 ft <sup>2</sup>                                                                                                                                               |                          |         |
| RENT                   | JPY 125,000 / month                                                                                                                                                                        |                          |         |
| <b>Management Fee</b>  | JPY10,000/month                                                                                                                                                                            |                          |         |
| Deposit                | 2 months                                                                                                                                                                                   | Key Money                | 1 month |
| Lease Term             | Standard lease for 24 months                                                                                                                                                               |                          |         |
| Available              | Negotiable                                                                                                                                                                                 |                          |         |
| Renewal Fee            | 1 month                                                                                                                                                                                    |                          |         |
| Agent Fee              | 1 month + tax                                                                                                                                                                              |                          |         |
| Other Info             | Key Replacement Fee : JPY38,000 Tax not included / Guarantor Company : TBC / Auto lock / Air-Con / Separated Toilet / Balcony / Internet Included / Flooring / Dishwasher / Bathroom dryer |                          |         |
| Building Information   |                                                                                                                                                                                            |                          |         |
| Completion             | Feb, 2020                                                                                                                                                                                  | Earthquake<br>Resistance | New     |
| Structure              | RC, 12 floors above                                                                                                                                                                        |                          |         |
| Car Parking            | N/A                                                                                                                                                                                        |                          |         |
| Bicycle Parking        | TBC                                                                                                                                                                                        |                          |         |
| Music<br>Instrument    | -                                                                                                                                                                                          | Pet                      | N/A     |
| Facilities             | Motorcycle Parking (TBC) / Delivery box /<br>Elevator / Security / Newly-built (~7 y/o)                                                                                                    |                          |         |