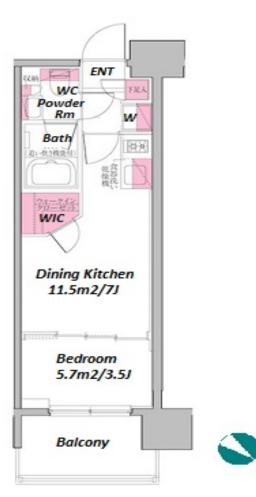

|                                                            | FOR RENT                  | Property ID No. :157048 |                     |                |        | HOUSEREP TOKYO INC.                                                                                                               | Website : www.houser | ep-tokyo.com                                                                                |
|------------------------------------------------------------|---------------------------|-------------------------|---------------------|----------------|--------|-----------------------------------------------------------------------------------------------------------------------------------|----------------------|---------------------------------------------------------------------------------------------|
| Property<br>Name                                           | RESIDIA MONZE             | ENNAKACHO PLACE         | Unit No.            | ТҮРЕ           | Access | Monnzennnakachou Station on Tozai Line (8 min)<br>Suitennguumae Station on (10 min)<br>Kayabachou Station on Hibiya Line (13 min) |                      |                                                                                             |
|                                                            |                           |                         | 707                 | Apt.           |        |                                                                                                                                   |                      |                                                                                             |
| Address                                                    | 1-8-6, Saga, Koto-Ku, Tok | уо                      | -                   |                |        |                                                                                                                                   |                      |                                                                                             |
| Stylish Apt. in a historical neighborhood of Monzennakacho |                           |                         |                     |                |        |                                                                                                                                   |                      |                                                                                             |
| 5                                                          | •                         | 2                       |                     |                |        |                                                                                                                                   | LAYOUT               | 1 BR                                                                                        |
|                                                            |                           |                         |                     |                |        |                                                                                                                                   | SIZE                 | 25.23 m²/271.57 ft²                                                                         |
|                                                            |                           |                         |                     |                |        |                                                                                                                                   | RENT                 | JPY 128,000 / month                                                                         |
|                                                            |                           |                         |                     | Management Fee |        |                                                                                                                                   | JPY10,000/month      |                                                                                             |
|                                                            |                           |                         |                     |                |        |                                                                                                                                   | Deposit              | 2 months Key Money 1 month                                                                  |
|                                                            |                           |                         | F                   | Powder         |        |                                                                                                                                   | Lease Term           | Standard lease for 24 months                                                                |
|                                                            |                           |                         |                     | Rm             | w      |                                                                                                                                   | Available            | Negotiable                                                                                  |
|                                                            |                           |                         | Bath<br>(2)-6:MERIN |                | EEE S  |                                                                                                                                   | Renewal Fee          | 1 month                                                                                     |
|                                                            |                           |                         |                     |                |        |                                                                                                                                   | Agent Fee            | 1 month + tax                                                                               |
|                                                            | HE HERE                   |                         | 35                  |                |        |                                                                                                                                   |                      | Key Replacement Fee : JPY38,000 Tax not<br>included / Guarantor Company : TBC / Auto lock / |