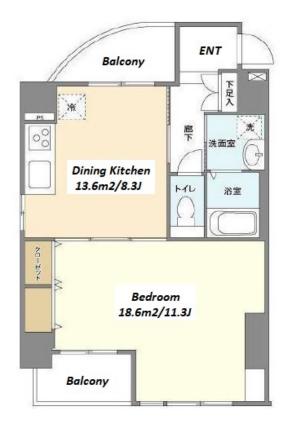

Facilities Janitor / Delivery box / Elevator / Security

\*The actual Layout & Size may differ slightly from this floor plans & pictures

#301, 1-4-15, Hiroo, Shibuya-ku, Tokyo 150-0012, Japan +81 (0)3 6427 5860 inquiry@houserep-tokyo.com