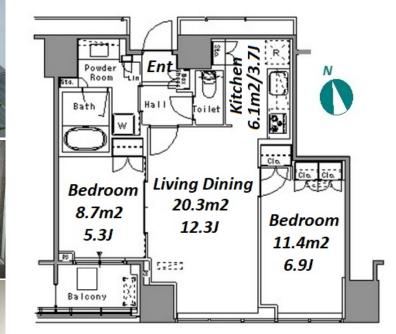

Transaction Type: Intermediate Agent Fee: 1 month + tax

Website: www.houserep-tokyo.com

| Lease Conditions     |                                                                                                                                                                                                                                       |                          |         |
|----------------------|---------------------------------------------------------------------------------------------------------------------------------------------------------------------------------------------------------------------------------------|--------------------------|---------|
| LAYOUT               | 2 BR                                                                                                                                                                                                                                  |                          |         |
| SIZE                 | 62.53 m <sup>2</sup> /673.06 ft <sup>2</sup>                                                                                                                                                                                          |                          |         |
| RENT                 | JPY 342,000 / month                                                                                                                                                                                                                   |                          |         |
| Management Fee       | JPY15,000/month                                                                                                                                                                                                                       |                          |         |
| Deposit              | 2 months                                                                                                                                                                                                                              | Key Money                | 1 month |
| Lease Term           | Standard lease for 24 months                                                                                                                                                                                                          |                          |         |
| Available            | End, Nov, 2024                                                                                                                                                                                                                        |                          |         |
| Renewal Fee          | 1 month                                                                                                                                                                                                                               |                          |         |
| Agent Fee            | 1 month + tax                                                                                                                                                                                                                         |                          |         |
| Other Info           | Key Replacement Fee : JPY20,000 Tax not included / Auto lock / Air-Con / Balcony / Internet (Extra Charge) / Penalty Fee for Early Cancellation / Musical Instrument Negotiable / CS/CATV / Flooring / Floor Heating / Bathroom dryer |                          |         |
| Building Information |                                                                                                                                                                                                                                       |                          |         |
| Completion           | Feb, 2008                                                                                                                                                                                                                             | Earthquake<br>Resistance | New     |
| Structure            | RC, 24 floors above and 1 basement floors                                                                                                                                                                                             |                          |         |
| Car Parking          | JPY42,000 + tax / month                                                                                                                                                                                                               |                          |         |