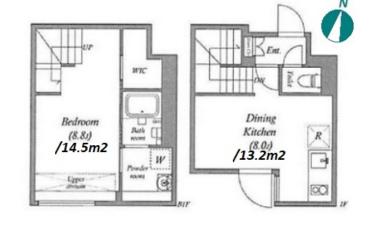

Pet

Within 20 min to Roppongi by train / Delivery box /

Security / 24h Garbage Drop-off / Low-rise /

RC, 4 floors above and 1 basement floors

\*The actual Layout & Size may differ slightly from this floor plans & pictures.