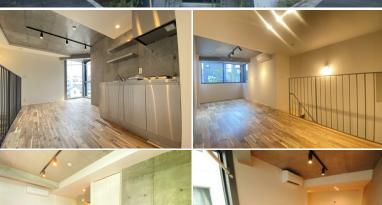

Pet

Within 20 min to Roppongi by train / Delivery box /

Security / 24h Garbage Drop-off / Low-rise /

RC, 4 floors above and 1 basement floors

\*The actual Layout & Size may differ slightly from this floor plans & pictures.