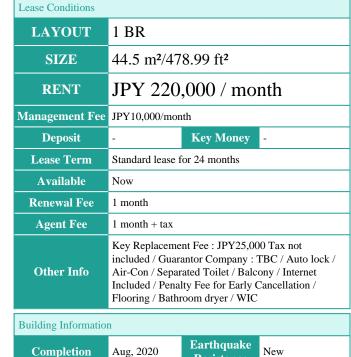

FOR RENT

Property ID No.:157014

HOUSEREP TOKYO INC.

Unit No. **TYPE** 

103

Apt.

Access

Nakameguro Station on Hibiya Line (7 min)

Structure

**Car Parking Bicycle Parking** 

Music

**Instrument** 

**Facilities** 

Remarks

N/A

N/A

Ebisu Station on JR Yamanote Line (10 min)

Website: www.houserep-tokyo.com

Address

**Property** 

Name

1-9-12, Nakameguro, Meguro-Ku, Tokyo

LEGALAND NAKAMEGURO ANNEX

Resistance

Pet

Within 20 min to Roppongi by train / Delivery box /

Security / 24h Garbage Drop-off / Low-rise /

RC, 4 floors above and 1 basement floors

\*The actual Layout & Size may differ slightly from this floor plans & pictures.

## HOUSEREP TOKYO INC. ハウスレップトーキョー株式会社

#301, 1-4-15, Hiroo, Shibuya-ku, Tokyo 150-0012, Japan +81 (0)3 6427 5860 inquiry@houserep-tokyo.com

Transaction Type: Intermediate Agent Fee: 1 month + tax

Website: www.houserep-tokyo.com

Renters Insuarance: Required

Newly-built (~7 y/o)