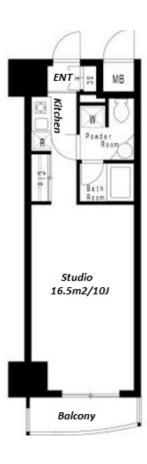

## Stylish High-rise Apt in Yoyogi

MFPR YOYOGI TOWER

1-39-11, Yoyogi, Shibuya-Ku, Tokyo

Studio LAYOUT 27.57 m<sup>2</sup>/296.76 ft<sup>2</sup> SIZE RENT JPY 162,000 / month Management Fee JPY10,000/month **Deposit** 2 months **Key Money** 1 month **Lease Term** Standard lease for 24 months Available Early, Nov, 2024 **Renewal Fee** 1 month **Agent Fee** 1 month + taxKey Replacement Fee: JPY20,000 Tax not included / Guarantor Company: TBC / Auto lock / Other Info Air-Con / Separated Toilet / Balcony / Internet Included / Flooring / IH Stoves **Building Information** Earthquake Apr, 2006 Completion New Resistance

Front desk / Janitor / Delivery box / Elevator /

Close to Station / High-rise

\*The actual Layout & Size may differ slightly from this floor plans & pictures.

#301, 1-4-15, Hiroo, Shibuya-ku, Tokyo 150-0012, Japan +81 (0)3 6427 5860 inquiry@houserep-tokyo.com