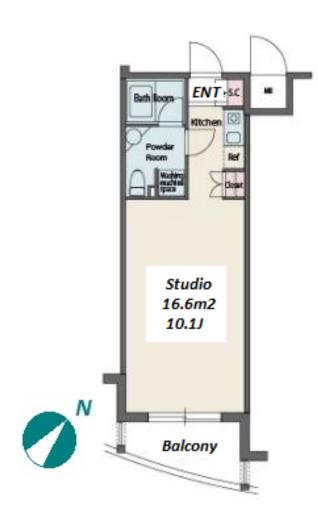

#301, 1-4-15, Hiroo, Shibuya-ku, Tokyo 150-0012, Japan +81 (0)3 6427 5860 inquiry@houserep-tokyo.com

Transaction Type: Intermediate Agent Fee: 1 month + tax

Website: www.houserep-tokyo.com

| IOUE Line (8 min)     |                                                                                                                                                                          |                          |         |
|-----------------------|--------------------------------------------------------------------------------------------------------------------------------------------------------------------------|--------------------------|---------|
| Lease Conditions      |                                                                                                                                                                          |                          |         |
| LAYOUT                | Studio                                                                                                                                                                   |                          |         |
| SIZE                  | 25.72 m <sup>2</sup> /276.84 ft <sup>2</sup>                                                                                                                             |                          |         |
| RENT                  | JPY 150,000 / month                                                                                                                                                      |                          |         |
| <b>Management Fee</b> | JPY10,000/month                                                                                                                                                          |                          |         |
| Deposit               | 2 months                                                                                                                                                                 | Key Money                | 1 month |
| Lease Term            | Standard lease for 24 months                                                                                                                                             |                          |         |
| Available             | End, Oct, 2024                                                                                                                                                           |                          |         |
| Renewal Fee           | 1 month                                                                                                                                                                  |                          |         |
| Agent Fee             | 1 month + tax                                                                                                                                                            |                          |         |
| Other Info            | Key Replacement Fee : JPY20,000 Tax not included / Guarantor Company : TBC / Auto lock / Air-Con / Separated Toilet / Balcony / Internet Included / Flooring / IH Stoves |                          |         |
| Building Information  |                                                                                                                                                                          |                          |         |
| Completion            | Apr, 2006                                                                                                                                                                | Earthquake<br>Resistance | New     |
| Structure             | SRC, 16 floors above and 1 basement floors                                                                                                                               |                          |         |
| Car Parking           | for 1 space ( Included )                                                                                                                                                 |                          |         |
| Bicycle Parking       | for 1 space ( Included )                                                                                                                                                 |                          |         |
| Music<br>Instrument   | -                                                                                                                                                                        | Pet                      | -       |
| Facilities            | Front desk / Janitor / Delivery box / Elevator /<br>Close to Station / High-rise                                                                                         |                          |         |