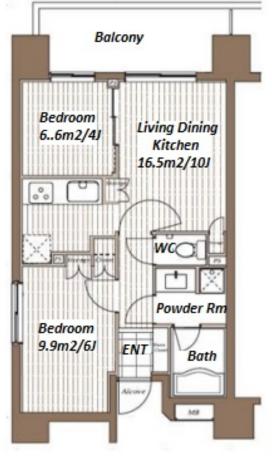

Website: www.houserep-tokyo.com

|                      | ,                                                                                                                                                                                              |                          |         |
|----------------------|------------------------------------------------------------------------------------------------------------------------------------------------------------------------------------------------|--------------------------|---------|
| Lease Conditions     |                                                                                                                                                                                                |                          |         |
| LAYOUT               | 2 BR                                                                                                                                                                                           |                          |         |
| SIZE                 | 45.13 m <sup>2</sup> /485.77 ft <sup>2</sup>                                                                                                                                                   |                          |         |
| RENT                 | JPY 192,000 / month                                                                                                                                                                            |                          |         |
| Management Fee       | JPY10,000/month                                                                                                                                                                                |                          |         |
| Deposit              | 2 months                                                                                                                                                                                       | Key Money                | 1 month |
| Lease Term           | Standard lease for 24 months                                                                                                                                                                   |                          |         |
| Available            | Negotiable                                                                                                                                                                                     |                          |         |
| Renewal Fee          | 1 month                                                                                                                                                                                        |                          |         |
| Agent Fee            | 1 month + tax                                                                                                                                                                                  |                          |         |
| Other Info           | Key Replacement Fee : JPY30,000 Tax not included / Guarantor Company : TBC / Auto lock / Air-Con / Separated Toilet / Balcony / Penalty Fee for Early Cancellation / Flooring / Bathroom dryer |                          |         |
| Building Information |                                                                                                                                                                                                |                          |         |
| Completion           | Mar, 2007                                                                                                                                                                                      | Earthquake<br>Resistance | New     |
| Structure            | RC, 10 floors above                                                                                                                                                                            |                          |         |
| Car Parking          | N/A                                                                                                                                                                                            |                          |         |
| Bicycle Parking      | TBC                                                                                                                                                                                            |                          |         |