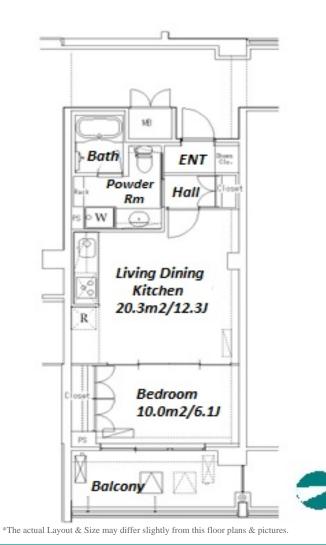

Website : www.houserep-tokyo.com

| LAYOUT              | 1 BR                                                                                                                                                                                                                                         |                          |         |  |  |  |
|---------------------|----------------------------------------------------------------------------------------------------------------------------------------------------------------------------------------------------------------------------------------------|--------------------------|---------|--|--|--|
| SIZE                | 44.95 m <sup>2</sup> /483.83 ft <sup>2</sup>                                                                                                                                                                                                 |                          |         |  |  |  |
| RENT                | JPY 177,000 / month                                                                                                                                                                                                                          |                          |         |  |  |  |
| Management Fee      | JPY10,000/month                                                                                                                                                                                                                              |                          |         |  |  |  |
| Deposit             | 2 months                                                                                                                                                                                                                                     | Key Money                | 1 month |  |  |  |
| Lease Term          | Standard lease for 24 months                                                                                                                                                                                                                 |                          |         |  |  |  |
| Available           | Mid, Nov, 2024                                                                                                                                                                                                                               |                          |         |  |  |  |
| Renewal Fee         | 1 month                                                                                                                                                                                                                                      |                          |         |  |  |  |
| Agent Fee           | 1 month + tax                                                                                                                                                                                                                                |                          |         |  |  |  |
| Other Info          | Key Replacement Fee : JPY20,000 Tax not<br>included / Auto lock / Air-Con / Separated Toilet /<br>Balcony / Penalty Fee for Early Cancellation /<br>Musical Instrument Negotiable / CS/CATV /<br>Flooring / IH Stoves / Bathroom dryer / WIC |                          |         |  |  |  |
| Building Informatio | n                                                                                                                                                                                                                                            |                          |         |  |  |  |
| Completion          | Mar, 2006                                                                                                                                                                                                                                    | Earthquake<br>Resistance | New     |  |  |  |
| Structure           | RC, 5 floors above and 1 basement floors                                                                                                                                                                                                     |                          |         |  |  |  |
| Car Parking         | JPY34,000 + tax / month                                                                                                                                                                                                                      |                          |         |  |  |  |
| Bicycle Parking     | for 1 space (Included)                                                                                                                                                                                                                       |                          |         |  |  |  |
| Music<br>Instrument | Negotiable                                                                                                                                                                                                                                   | Pet                      | Allowed |  |  |  |
| Facilities          | Motorcycle Parking (TBC) / Trunk Room ((<br>Included )) / Concierge / Delivery box                                                                                                                                                           |                          |         |  |  |  |
| Remarks             |                                                                                                                                                                                                                                              |                          |         |  |  |  |
|                     |                                                                                                                                                                                                                                              |                          |         |  |  |  |