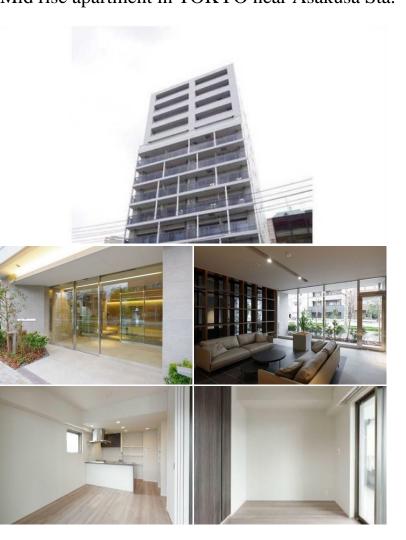

FOR RENT

Property ID No.:156979

902

HOUSEREP TOKYO INC.

Website: www.houserep-tokyo.com

Property Name

Address

VILLA CRAIL ASAKUSA

Unit No. TYPE

Apt.

Access

Asakusa Station on Tobu Isesaki Line (13 min) Asakusa Station on Ginza Line (14 min)

Mid rise apartment in TOKYO near Asakusa Sta.

6-47-6, Asakusa, Taito-Ku, Tokyo

Balcony

Car Parkin
Bicycle Parkin
Music
Instrumen

Facilities

\*The actual Layout & Size may differ slightly from this floor plans & pictures.