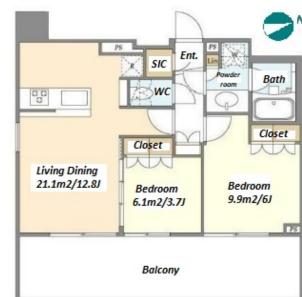

Facilities

\*The actual Layout & Size may differ slightly from this floor plans & pictures.

Website: www.houserep-tokyo.com

| Lease Conditions      |                                                                                                                                                                                         |                          |         |
|-----------------------|-----------------------------------------------------------------------------------------------------------------------------------------------------------------------------------------|--------------------------|---------|
| LAYOUT                | 2 BR                                                                                                                                                                                    |                          |         |
| SIZE                  | 50.78 m <sup>2</sup> /546.59 ft <sup>2</sup>                                                                                                                                            |                          |         |
| RENT                  | JPY 217,000 / month                                                                                                                                                                     |                          |         |
| <b>Management Fee</b> | JPY15,000/month                                                                                                                                                                         |                          |         |
| Deposit               | 2 months                                                                                                                                                                                | Key Money                | 1 month |
| Lease Term            | Standard lease for 24 months                                                                                                                                                            |                          |         |
| Available             | End, Oct, 2024                                                                                                                                                                          |                          |         |
| Renewal Fee           | 1 month                                                                                                                                                                                 |                          |         |
| Agent Fee             | 1 month + tax                                                                                                                                                                           |                          |         |
| Other Info            | Key Replacement Fee : JPY33,000 Tax not included / Guarantor Company : TBC / Auto lock / Air-Con / Separated Toilet / Balcony / Internet Included / CS/CATV / Flooring / Bathroom dryer |                          |         |
| Building Information  |                                                                                                                                                                                         |                          |         |
| Completion            | Mar, 2022                                                                                                                                                                               | Earthquake<br>Resistance | New     |
| Structure             | RC, 13 floors above                                                                                                                                                                     |                          |         |
| Car Parking           | extra charge                                                                                                                                                                            |                          |         |
| Bicycle Parking       | for 1 space ( Included )                                                                                                                                                                |                          |         |
| Music<br>Instrument   | -                                                                                                                                                                                       | Pet                      | Allowed |
|                       |                                                                                                                                                                                         |                          |         |