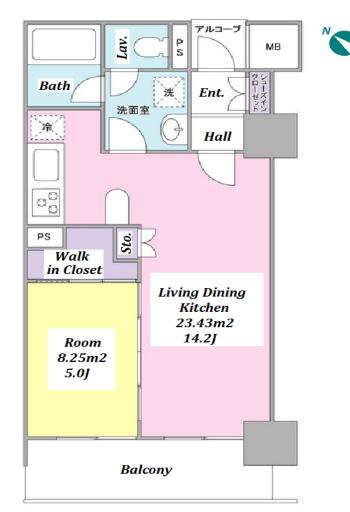

## Lease Conditions 1 BR **LAYOUT** 45.19 m<sup>2</sup>/486.42 ft<sup>2</sup> SIZE JPY 218,000 / month RENT JPY12,000/month Management Fee **Deposit** 2 months **Key Money** 1 month **Lease Term** Standard lease for 24 months Available End, Oct, 2024 Renewal Fee 1 month **Agent Fee** 1 month + taxKey Replacement Fee: JPY30,000 Tax not included / Guarantor Company: TBC / Auto lock / Air-Con / Separated Toilet / Balcony / Internet Other Info Included / Musical Instrument Negotiable / CS/CATV / Flooring / Floor Heating / Bathroom drver / WIC **Building Information** Earthquake Completion Jan, 2006 New Resistance Structure RC, 15 floors above **Car Parking** JPY30,000 + tax / month **Bicycle Parking** for 1 space (Included) Music Negotiable Pet Allowed Instrument **Facilities** Motorcycle Parking (extra charge) / Delivery box