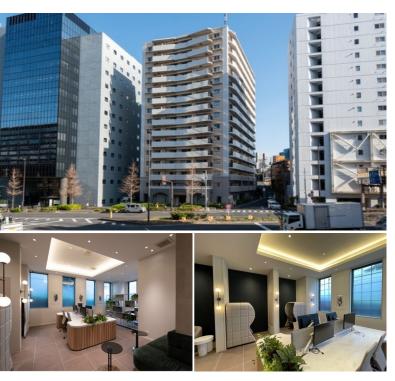

## High Quality Tower Residence in Gotanda / Shinagawa

\*The actual Layout & Size may differ slightly from this floor plans & pictures

#301, 1-4-15, Hiroo, Shibuya-ku, Tokyo 150-0012, Japan +81 (0)3 6427 5860 inquiry@houserep-tokyo.com

## Lease Conditions 1 BR **LAYOUT** 45.19 m<sup>2</sup>/486.42 ft<sup>2</sup> SIZE JPY 218,000 / month RENT JPY12,000/month Management Fee **Deposit** 2 months **Key Money** 1 month **Lease Term** Standard lease for 24 months Available End, Oct, 2024 Renewal Fee 1 month **Agent Fee** 1 month + taxKey Replacement Fee: JPY30,000 Tax not included / Guarantor Company: TBC / Auto lock / Air-Con / Separated Toilet / Balcony / Internet Other Info Included / Musical Instrument Negotiable / CS/CATV / Flooring / Floor Heating / Bathroom drver / WIC **Building Information** Earthquake Completion Jan, 2006 New Resistance Structure RC, 15 floors above **Car Parking** JPY30,000 + tax / month **Bicycle Parking** for 1 space (Included) Music Negotiable Pet Allowed Instrument **Facilities** Motorcycle Parking (extra charge) / Delivery box