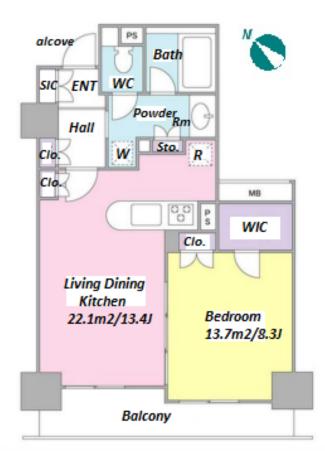

Transaction Type : Intermediate Agent Fee : 1 month + tax

Website : www.houserep-tokyo.com

Remarks

1 BR LAYOUT 53.9 m<sup>2</sup>/580.17 ft<sup>2</sup> SIZE JPY 237,000 / month **RENT** JPY13,000/month **Management Fee Key Money** Deposit 2 months Lease Term Standard lease for 24 months Available End, Oct, 2024 **Renewal Fee** 1 month **Agent Fee** 1 month + taxKey Replacement Fee : JPY30,000 Tax not included / Guarantor Company : TBC / No Key Money / Auto lock / Air-Con / Separated Toilet / Balcony / Internet Included **Other Info** Penalty Fee for Early Cancellation / Musical Instrument Negotiable / CS/CATV / Flooring / Floor Heating / Bathroom dryer / WIC **Building Information** Earthquake Completion Jan, 2006 New Resistance RC, 15 floors above Structure JPY30,000 + tax / month **Car Parking Bicycle Parking** for 1 space (Included) Music Negotiable Pet Allowed Instrument Facilities Motorcycle Parking (extra charge) / Delivery box