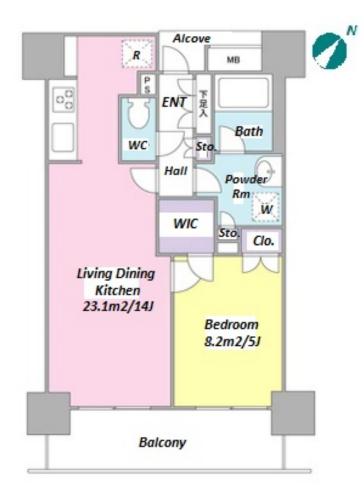

 $\label{eq:Transaction} Type: Intermediate \\ Agent Fee: 1 month + tax$ 

Website: www.houserep-tokyo.com

| a Line (11 min)       |                                                                                                                                                                                                                                                                         |                          |     |
|-----------------------|-------------------------------------------------------------------------------------------------------------------------------------------------------------------------------------------------------------------------------------------------------------------------|--------------------------|-----|
| Lease Conditions      |                                                                                                                                                                                                                                                                         |                          |     |
| LAYOUT                | 1 BR                                                                                                                                                                                                                                                                    |                          |     |
| SIZE                  | 47.07 m <sup>2</sup> /506.65 ft <sup>2</sup>                                                                                                                                                                                                                            |                          |     |
| RENT                  | JPY 210,000 / month                                                                                                                                                                                                                                                     |                          |     |
| <b>Management Fee</b> | JPY12,000/month                                                                                                                                                                                                                                                         |                          |     |
| Deposit               | 2 months                                                                                                                                                                                                                                                                | Key Money                | -   |
| Lease Term            | Standard lease for 24 months                                                                                                                                                                                                                                            |                          |     |
| Available             | End, Sep, 2024                                                                                                                                                                                                                                                          |                          |     |
| Renewal Fee           | 1 month                                                                                                                                                                                                                                                                 |                          |     |
| Agent Fee             | 1 month + tax                                                                                                                                                                                                                                                           |                          |     |
| Other Info            | Key Replacement Fee: JPY30,000 Tax not included / No<br>Key Money / Auto lock / Air-Con / Separated Toilet /<br>Balcony / Internet Included / Penalty Fee for Early<br>Cancellation / Musical Instrument Negotiable /<br>CS/CATV / Floor Heating / Bathroom dryer / WIC |                          |     |
| Building Information  |                                                                                                                                                                                                                                                                         |                          |     |
| Completion            | Jan, 2006                                                                                                                                                                                                                                                               | Earthquake<br>Resistance | New |
| Structure             | RC, 15 floors above                                                                                                                                                                                                                                                     |                          |     |
| Car Parking           | JPY30,000 + tax / month                                                                                                                                                                                                                                                 |                          |     |
| Bicycle Parking       | for 1 space ( Included )                                                                                                                                                                                                                                                |                          |     |
| 27.                   |                                                                                                                                                                                                                                                                         |                          |     |