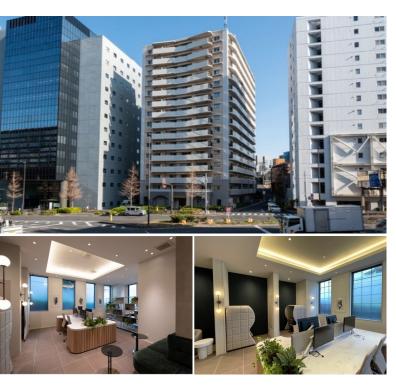

FOR RENT Property ID No.:156973 HOUSEREP TOKYO INC. Website: www.houserep-tokyo.com

Name Address

**Property** 

(GLENPARK G-WEST)

8-9-11, Nishigotanda, Shinagawa-Ku, Tokyo

LA SANTE GOTANDA

Unit No. TYPE

508 Apt.

Access

Oosakihirokouji Station on Tokyu Ikegami Line (5 min) Gotanda Station on JR Yamanote Line (9 min) Gotanda Station on Toei Asakusa Line (11 min)

## High Quality Tower Residence in Gotanda / Shinagawa

\*The actual Layout & Size may differ slightly from this floor plans & pictures

HouseRep Tokyo Inc. ハウスレップトーキョー株式会社

#301, 1-4-15, Hiroo, Shibuya-ku, Tokyo 150-0012, Japan +81 (0)3 6427 5860 inquiry@houserep-tokyo.com

 $\label{eq:Transaction} Type: Intermediate \\ Agent Fee: 1 month + tax$ 

Website: www.houserep-tokyo.com

| a Line (11 min)       |                                                                                                                                                                                                                                                                         |                          |     |
|-----------------------|-------------------------------------------------------------------------------------------------------------------------------------------------------------------------------------------------------------------------------------------------------------------------|--------------------------|-----|
| Lease Conditions      |                                                                                                                                                                                                                                                                         |                          |     |
| LAYOUT                | 1 BR                                                                                                                                                                                                                                                                    |                          |     |
| SIZE                  | 47.07 m <sup>2</sup> /506.65 ft <sup>2</sup>                                                                                                                                                                                                                            |                          |     |
| RENT                  | JPY 210,000 / month                                                                                                                                                                                                                                                     |                          |     |
| <b>Management Fee</b> | JPY12,000/month                                                                                                                                                                                                                                                         |                          |     |
| Deposit               | 2 months                                                                                                                                                                                                                                                                | Key Money                | -   |
| Lease Term            | Standard lease for 24 months                                                                                                                                                                                                                                            |                          |     |
| Available             | End, Sep, 2024                                                                                                                                                                                                                                                          |                          |     |
| Renewal Fee           | 1 month                                                                                                                                                                                                                                                                 |                          |     |
| Agent Fee             | 1 month + tax                                                                                                                                                                                                                                                           |                          |     |
| Other Info            | Key Replacement Fee: JPY30,000 Tax not included / No<br>Key Money / Auto lock / Air-Con / Separated Toilet /<br>Balcony / Internet Included / Penalty Fee for Early<br>Cancellation / Musical Instrument Negotiable /<br>CS/CATV / Floor Heating / Bathroom dryer / WIC |                          |     |
| Building Information  |                                                                                                                                                                                                                                                                         |                          |     |
| Completion            | Jan, 2006                                                                                                                                                                                                                                                               | Earthquake<br>Resistance | New |
| Structure             | RC, 15 floors above                                                                                                                                                                                                                                                     |                          |     |
| Car Parking           | JPY30,000 + tax / month                                                                                                                                                                                                                                                 |                          |     |
| Bicycle Parking       | for 1 space ( Included )                                                                                                                                                                                                                                                |                          |     |
| 27.                   |                                                                                                                                                                                                                                                                         |                          |     |