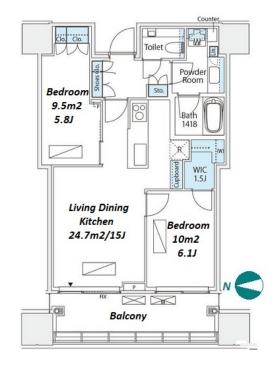

Address 1-12, Udagawacho, Shibuya-Ku, Tokyo

| Lease Conditions      |                                                                                                                                                |           |         |  |
|-----------------------|------------------------------------------------------------------------------------------------------------------------------------------------|-----------|---------|--|
| LAYOUT                | 2 BR                                                                                                                                           |           |         |  |
| SIZE                  | 62.3 m <sup>2</sup> /670.59 ft <sup>2</sup>                                                                                                    |           |         |  |
| RENT                  | JPY 600,000 / month                                                                                                                            |           |         |  |
| <b>Management Fee</b> | -                                                                                                                                              |           |         |  |
| Deposit               | 2 months                                                                                                                                       | Key Money | 1 month |  |
| Lease Term            | Fixed term lease for months                                                                                                                    |           |         |  |
| Available             | Now                                                                                                                                            |           |         |  |
| Renewal Fee           | -                                                                                                                                              |           |         |  |
| Agent Fee             | 1 month + tax                                                                                                                                  |           |         |  |
| Other Info            | Key Replacement Fee : JPY20,000 Tax not included / Auto lock / Air-Con / Flooring / Floor Heating / Dishwasher / Bathroom dryer / Private Yard |           |         |  |
| Duilding Information  |                                                                                                                                                |           |         |  |

Facilities

Parks / Front desk / Concierge / Janitor / Delivery box / Elevator / Security / 24h Garbage Drop-off / Fitness / Gym / High-rise / Newly-built (~7 y/o)

\*The actual Layout & Size may differ slightly from this floor plans & pictures