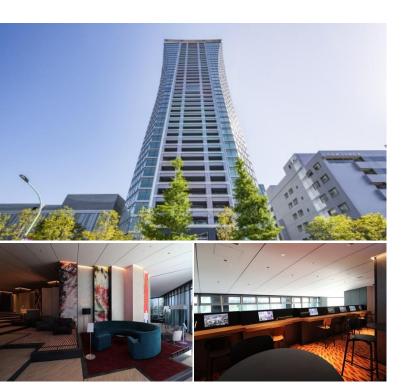

FOR RENT Property ID No.:156970 HOUSEREP TOKYO INC. Website: www.houserep-tokyo.com

Property Name PARK COURT SHIBUYA THE TOWER

Unit No. TYPE

Apt.

3206

Access

 $Shibuya \ {\rm Station} \ {\rm on} \ Denentoshi \ {\rm Line} \ (8 \ {\rm min})$   $Shibuya \ {\rm Station} \ {\rm on} \ Keio \ Inokashira \ {\rm Line} \ (9 \ {\rm min})$   $Shibuya \ {\rm Station} \ {\rm on} \ JR \ Yamanote \ {\rm Line} \ (9 \ {\rm min})$ 

| Building Information |                                           |                                         |                                         |  |
|----------------------|-------------------------------------------|-----------------------------------------|-----------------------------------------|--|
| Completion           | Aug, 2020                                 | Earthquake<br>Resistance                | New                                     |  |
| Structure            | RC, 39 floors above and 4 basement floors |                                         |                                         |  |
| Car Parking          | N/A                                       |                                         |                                         |  |
| Bicycle Parking      | extra charge                              |                                         |                                         |  |
| Music<br>Instrument  | -                                         | Pet                                     | -                                       |  |
| F 111.1              | `                                         | PY3,150 + tax / m<br>sk / Concierge / J | onth) / Near Large<br>anitor / Delivery |  |

Facilities

Parks / Front desk / Concierge / Janitor / Delivery box / Elevator / Security / 24h Garbage Drop-off / Fitness / Gym / High-rise / Newly-built (~7 y/o)

\*The actual Layout & Size may differ slightly from this floor plans & pictures