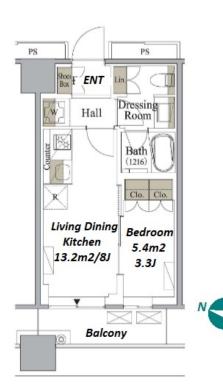

## Modern Stylish Tower Residence in Meguro

| Lease Conditions       |                                                                                                                                                             |                          |         |  |  |  |
|------------------------|-------------------------------------------------------------------------------------------------------------------------------------------------------------|--------------------------|---------|--|--|--|
| LAYOUT                 | 1 BR                                                                                                                                                        |                          |         |  |  |  |
| SIZE                   | 30.31 m <sup>2</sup> /326.25 ft <sup>2</sup>                                                                                                                |                          |         |  |  |  |
| RENT                   | JPY 185,000 / month                                                                                                                                         |                          |         |  |  |  |
| Management Fee         | -                                                                                                                                                           |                          |         |  |  |  |
| Deposit                | 2 months                                                                                                                                                    | Key Money                | 1 month |  |  |  |
| Lease Term             | Fixed term lease for 24 months                                                                                                                              |                          |         |  |  |  |
| Available              | Early, Oct, 2024                                                                                                                                            |                          |         |  |  |  |
| <b>Renewal Fee</b>     | -                                                                                                                                                           |                          |         |  |  |  |
| Agent Fee              | 1 month + tax                                                                                                                                               |                          |         |  |  |  |
| Other Info             | Auto lock / Air-Con / Separated Toilet / Balcony /<br>Internet Included / Penalty Fee for Early<br>Cancellation / Flooring / Dishwasher / Bathroom<br>dryer |                          |         |  |  |  |
| Building Information   |                                                                                                                                                             |                          |         |  |  |  |
| Completion             | Oct, 2022                                                                                                                                                   | Earthquake<br>Resistance | New     |  |  |  |
| Structure              | RC, 24 floors above                                                                                                                                         |                          |         |  |  |  |
| Car Parking            | N/A                                                                                                                                                         |                          |         |  |  |  |
| <b>Bicycle Parking</b> | JPY300 ~ 3,000 + tax / month                                                                                                                                |                          |         |  |  |  |
| Music<br>Instrument    | -                                                                                                                                                           | Pet                      | Allowed |  |  |  |
| Facilities             | Motorcycle Parking (JPY5,000 ~ 15,000 + tax /<br>month) / Concierge / Elevator / 24h Garbage Drop-<br>off / High-rise / Newly-built (~7 y/o)                |                          |         |  |  |  |
| Remarks                |                                                                                                                                                             |                          |         |  |  |  |
|                        |                                                                                                                                                             |                          |         |  |  |  |

## HouseRep Tokyo Inc. ハウスレップトーキョー株式会社 #301, 1-4-15, Hiroo, Shibuya-ku, Tokyo 150-0012, Japan +81 (0)3 6427 5860 inquiry@houserep-tokyo.com

\*The actual Layout & Size may differ slightly from this floor plans & pictures