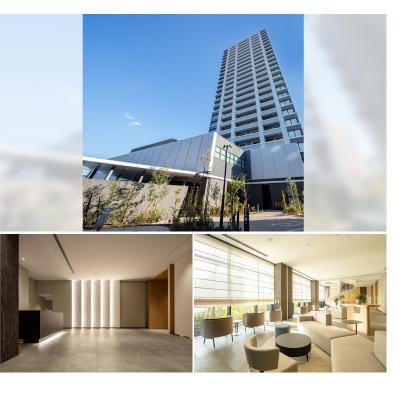

|         | FOR RENT                       | Property ID No. :156964 |          |      |        | HOUSEREP TOKYO INC. Website : www.houserep-tokyo.com                              |  |
|---------|--------------------------------|-------------------------|----------|------|--------|-----------------------------------------------------------------------------------|--|
|         | MEGURO MARC RESIDENCE<br>TOWER |                         | Unit No. | ТҮРЕ | Access | Meguro Station on JR Yamanote Line (8 min)<br>Meguro Station on Mita Line (8 min) |  |
|         |                                |                         | 1402     | Apt. |        |                                                                                   |  |
| Address | 3-4-10, Nishigotanda, Shin     | agawa-Ku, Tokyo         |          |      |        | Gotanda Station on JR Yamanote Line (9 min)                                       |  |
|         |                                |                         |          |      |        |                                                                                   |  |

## Modern Stylish Tower Residence in Meguro

| Lease Conditions       |                                                                                                                                                             |                          |         |  |  |  |
|------------------------|-------------------------------------------------------------------------------------------------------------------------------------------------------------|--------------------------|---------|--|--|--|
| LAYOUT                 | 1 BR                                                                                                                                                        |                          |         |  |  |  |
| SIZE                   | 30.31 m <sup>2</sup> /326.25 ft <sup>2</sup>                                                                                                                |                          |         |  |  |  |
| RENT                   | JPY 185,000 / month                                                                                                                                         |                          |         |  |  |  |
| Management Fee         | -                                                                                                                                                           |                          |         |  |  |  |
| Deposit                | 2 months                                                                                                                                                    | Key Money                | 1 month |  |  |  |
| Lease Term             | Fixed term lease for 24 months                                                                                                                              |                          |         |  |  |  |
| Available              | Early, Oct, 2024                                                                                                                                            |                          |         |  |  |  |
| <b>Renewal Fee</b>     | -                                                                                                                                                           |                          |         |  |  |  |
| Agent Fee              | 1 month + tax                                                                                                                                               |                          |         |  |  |  |
| Other Info             | Auto lock / Air-Con / Separated Toilet / Balcony /<br>Internet Included / Penalty Fee for Early<br>Cancellation / Flooring / Dishwasher / Bathroom<br>dryer |                          |         |  |  |  |
| Building Information   |                                                                                                                                                             |                          |         |  |  |  |
| Completion             | Oct, 2022                                                                                                                                                   | Earthquake<br>Resistance | New     |  |  |  |
| Structure              | RC, 24 floors above                                                                                                                                         |                          |         |  |  |  |
| Car Parking            | N/A                                                                                                                                                         |                          |         |  |  |  |
| <b>Bicycle Parking</b> | JPY300 ~ 3,000 + tax / month                                                                                                                                |                          |         |  |  |  |
| Music<br>Instrument    | -                                                                                                                                                           | Pet                      | Allowed |  |  |  |
| Facilities             | Motorcycle Parking (JPY5,000 ~ 15,000 + tax /<br>month) / Concierge / Elevator / 24h Garbage Drop-<br>off / High-rise / Newly-built (~7 y/o)                |                          |         |  |  |  |
| Remarks                |                                                                                                                                                             |                          |         |  |  |  |
|                        |                                                                                                                                                             |                          |         |  |  |  |