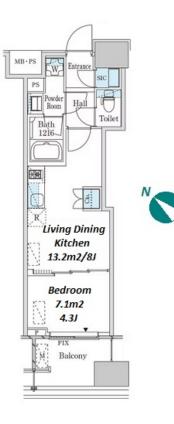

\*The actual Layout & Size may differ slightly from this floor plans & pictures.

Transaction Type : Intermediate Agent Fee : 1 month + tax

Website : www.houserep-tokyo.com

| Lease Conditions         |                                                                                                                                                                                                                                                 |                          |         |  |  |  |  |  |
|--------------------------|-------------------------------------------------------------------------------------------------------------------------------------------------------------------------------------------------------------------------------------------------|--------------------------|---------|--|--|--|--|--|
| LAYOUT                   | 1 BR                                                                                                                                                                                                                                            |                          |         |  |  |  |  |  |
| SIZE                     | 31.41 m <sup>2</sup> /338.09 ft <sup>2</sup>                                                                                                                                                                                                    |                          |         |  |  |  |  |  |
| RENT JPY 215,000 / month |                                                                                                                                                                                                                                                 |                          |         |  |  |  |  |  |
| Management Fee           | JPY10,000/month                                                                                                                                                                                                                                 |                          |         |  |  |  |  |  |
| Deposit                  | 2 months                                                                                                                                                                                                                                        | Key Money                | 1 month |  |  |  |  |  |
| Lease Term               | Standard lease for 24 months                                                                                                                                                                                                                    |                          |         |  |  |  |  |  |
| Available                | Available Now                                                                                                                                                                                                                                   |                          |         |  |  |  |  |  |
| Renewal Fee              | 1 month                                                                                                                                                                                                                                         |                          |         |  |  |  |  |  |
| Agent Fee                | 1 month + tax                                                                                                                                                                                                                                   |                          |         |  |  |  |  |  |
| Other Info               | Guarantor Company : TBC / Auto lock / Air-Con /<br>Separated Toilet / Balcony / Internet Included /<br>Flooring / Bathroom dryer                                                                                                                |                          |         |  |  |  |  |  |
| Building Information     |                                                                                                                                                                                                                                                 |                          |         |  |  |  |  |  |
| Completion               | Mar, 2024                                                                                                                                                                                                                                       | Earthquake<br>Resistance | New     |  |  |  |  |  |
| Structure                | RC, 14 floors above and 1 basement floors                                                                                                                                                                                                       |                          |         |  |  |  |  |  |
| Car Parking              | extra charge                                                                                                                                                                                                                                    |                          |         |  |  |  |  |  |
| Bicycle Parking          | for 1 space (Included)                                                                                                                                                                                                                          |                          |         |  |  |  |  |  |
| Music<br>Instrument      | -                                                                                                                                                                                                                                               | Pet                      | Allowed |  |  |  |  |  |
| Facilities               | Motorcycle Parking (TBC) / Gym (( Included )) /<br>Near Large Parks / Concierge / Janitor / Delivery<br>box / Elevator / Security / Close to Station / 24h<br>Garbage Drop-off / Fitness / Gym / Newly-built (~7<br>y/o) / Newly-built (~1 y/o) |                          |         |  |  |  |  |  |