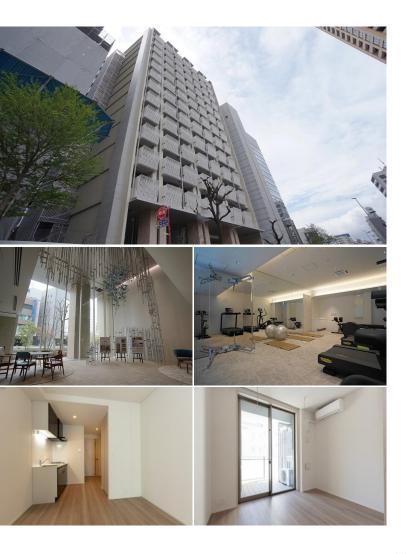

|                  | FOR RENT                | Property ID No. :156923 |          |      |  | HOUSEREP TOKYO INC. Website : www.houserep-tokyo.com  |                  |
|------------------|-------------------------|-------------------------|----------|------|--|-------------------------------------------------------|------------------|
| Property<br>Name | LEGASIS NAKAMEGURO      |                         | Unit No. | ТҮРЕ |  |                                                       |                  |
|                  |                         |                         | 805      | Apt. |  | Nakameguro Station on Hil<br>Nakameguro Station on To |                  |
| Address          | 2-9-3, Kamimeguro, Megu | ro-Ku, Tokyo            | •        | -    |  | Tukumeguro Station                                    |                  |
|                  |                         |                         |          |      |  |                                                       | Lassa Conditions |

\*The actual Layout & Size may differ slightly from this floor plans & pictures.

Transaction Type : Intermediate Agent Fee : 1 month + tax

Website : www.houserep-tokyo.com

| Lease Conditions         |                                                                                                                                                                                                                                                 |                          |         |  |  |  |  |  |
|--------------------------|-------------------------------------------------------------------------------------------------------------------------------------------------------------------------------------------------------------------------------------------------|--------------------------|---------|--|--|--|--|--|
| LAYOUT                   | 1 BR                                                                                                                                                                                                                                            |                          |         |  |  |  |  |  |
| SIZE                     | 31.41 m <sup>2</sup> /338.09 ft <sup>2</sup>                                                                                                                                                                                                    |                          |         |  |  |  |  |  |
| RENT JPY 215,000 / month |                                                                                                                                                                                                                                                 |                          |         |  |  |  |  |  |
| Management Fee           | JPY10,000/month                                                                                                                                                                                                                                 |                          |         |  |  |  |  |  |
| Deposit                  | 2 months                                                                                                                                                                                                                                        | Key Money                | 1 month |  |  |  |  |  |
| Lease Term               | Standard lease for 24 months                                                                                                                                                                                                                    |                          |         |  |  |  |  |  |
| Available                | Available Now                                                                                                                                                                                                                                   |                          |         |  |  |  |  |  |
| Renewal Fee              | 1 month                                                                                                                                                                                                                                         |                          |         |  |  |  |  |  |
| Agent Fee                | 1 month + tax                                                                                                                                                                                                                                   |                          |         |  |  |  |  |  |
| Other Info               | Guarantor Company : TBC / Auto lock / Air-Con /<br>Separated Toilet / Balcony / Internet Included /<br>Flooring / Bathroom dryer                                                                                                                |                          |         |  |  |  |  |  |
| Building Information     |                                                                                                                                                                                                                                                 |                          |         |  |  |  |  |  |
| Completion               | Mar, 2024                                                                                                                                                                                                                                       | Earthquake<br>Resistance | New     |  |  |  |  |  |
| Structure                | RC, 14 floors above and 1 basement floors                                                                                                                                                                                                       |                          |         |  |  |  |  |  |
| Car Parking              | extra charge                                                                                                                                                                                                                                    |                          |         |  |  |  |  |  |
| Bicycle Parking          | for 1 space (Included)                                                                                                                                                                                                                          |                          |         |  |  |  |  |  |
| Music<br>Instrument      | -                                                                                                                                                                                                                                               | Pet                      | Allowed |  |  |  |  |  |
| Facilities               | Motorcycle Parking (TBC) / Gym (( Included )) /<br>Near Large Parks / Concierge / Janitor / Delivery<br>box / Elevator / Security / Close to Station / 24h<br>Garbage Drop-off / Fitness / Gym / Newly-built (~7<br>y/o) / Newly-built (~1 y/o) |                          |         |  |  |  |  |  |