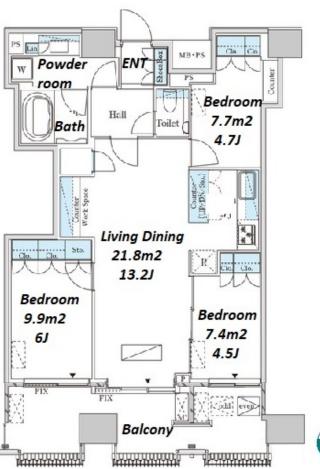

\*The actual Layout & Size may differ slightly from this floor plans & pictures.

#301, 1-4-15, Hiroo, Shibuya-ku, Tokyo 150-0012, Japan +81 (0)3 6427 5860 inquiry@houserep-tokyo.com

 $\label{thm:continuous} Transaction \ Type: Intermediate \\ Agent \ Fee: 1 \ month + tax$ 

## 3 BR **LAYOUT** 75.92 m<sup>2</sup>/817.19 ft<sup>2</sup> SIZE JPY 790,000 / month RENT Management Fee JPY15,000/month **Key Money Deposit** 2 months 1.5 months Standard lease for 24 months **Lease Term** Available Now Renewal Fee 1 month 1 month + tax**Agent Fee** Guarantor Company: TBC / Auto lock / Air-Con / Separated Toilet / Balcony / Internet Included / Other Info Flooring / Floor Heating / Dishwasher / Bathroom dryer **Building Information** Earthquake Mar, 2024 New Completion Resistance Structure RC. 14 floors above and 1 basement floors **Car Parking** extra charge **Bicycle Parking** for 1 space (Included)