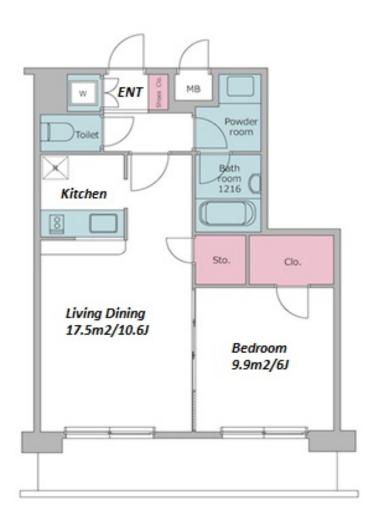

| Lease Conditions      |                                                                                                                                                                                                                                              |       |  |
|-----------------------|----------------------------------------------------------------------------------------------------------------------------------------------------------------------------------------------------------------------------------------------|-------|--|
| LAYOUT                | 1 BR                                                                                                                                                                                                                                         |       |  |
| SIZE                  | 45 m <sup>2</sup> /484.37 ft <sup>2</sup>                                                                                                                                                                                                    |       |  |
| RENT                  | JPY 220,000 / month                                                                                                                                                                                                                          |       |  |
| <b>Management Fee</b> | JPY15,000/month                                                                                                                                                                                                                              |       |  |
| Deposit               | 2 months Key Money 1 n                                                                                                                                                                                                                       | nonth |  |
| Lease Term            | Standard lease for 24 months                                                                                                                                                                                                                 |       |  |
| Available             | End, Sep, 2024                                                                                                                                                                                                                               |       |  |
| Renewal Fee           | 1 month                                                                                                                                                                                                                                      |       |  |
| Agent Fee             | 1 month + tax                                                                                                                                                                                                                                |       |  |
| Other Info            | Key Replacement Fee: JPY20,000 Tax not included / Guarantor Company: TBC / Auto lock / Renovated / Air-Con / Separated Toilet / Balcony / Internet (Extra Charge) / Penalty Fee for Early Cancellation / CS/CATV / Flooring / Bathroom dryer |       |  |
| Building Information  |                                                                                                                                                                                                                                              |       |  |