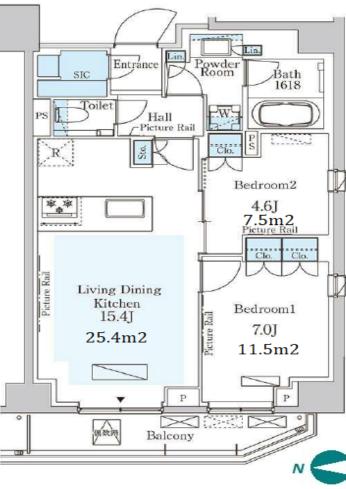

| Property<br>Name                                       | PARK AXIS SANBANCHO |                     | Unit No. | ТҮРЕ  | Access            | Hannzoumonn Station on Hanzomon Line (6 min)<br>Ichigaya Station on JR Chuo Line Rapid Service (13 min) |                              |                            |  |
|--------------------------------------------------------|---------------------|---------------------|----------|-------|-------------------|---------------------------------------------------------------------------------------------------------|------------------------------|----------------------------|--|
|                                                        |                     |                     | 701      | Apt.  |                   |                                                                                                         |                              |                            |  |
| Address                                                | 3-2, Sambancho      | , Chiyoda-Ku, Tokyo | •        | -     |                   | Teniguyu sianon on Six Ciruo Ene Rapid Service (15 mm)                                                  |                              |                            |  |
| New "Park Axis" series apartment in Hanzomon, Chiyoda. |                     |                     |          |       |                   |                                                                                                         |                              |                            |  |
|                                                        |                     |                     |          |       |                   |                                                                                                         | LAYOUT                       | 2 BR                       |  |
|                                                        |                     |                     |          |       |                   |                                                                                                         | SIZE                         | 63.04 m²/678.55 ft²        |  |
|                                                        |                     |                     |          | ]     |                   | Powder Bath                                                                                             | RENT                         | JPY 390,000 / month        |  |
|                                                        |                     |                     |          |       |                   |                                                                                                         | Management Fee               | JPY20,000/month            |  |
|                                                        |                     |                     |          | SIC   |                   |                                                                                                         | Deposit                      | 2 months Key Money 1 month |  |
|                                                        |                     |                     |          |       | Room Bath<br>1618 | Lease Term                                                                                              | Standard lease for 24 months |                            |  |
|                                                        |                     |                     |          | Toile | et / II II        |                                                                                                         | Available                    | Now                        |  |