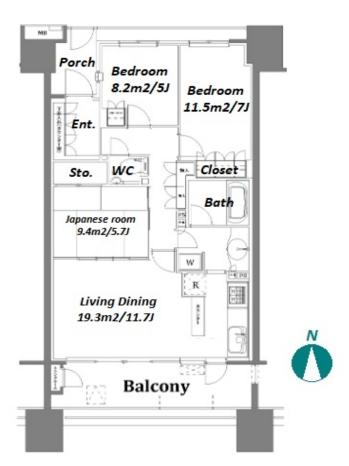

Transaction Type: Intermediate Agent Fee: 1 month + tax

Website: www.houserep-tokyo.com

| Lease Conditions      |                                                                                                                                                                                                                                                                             |                          |            |
|-----------------------|-----------------------------------------------------------------------------------------------------------------------------------------------------------------------------------------------------------------------------------------------------------------------------|--------------------------|------------|
| LAYOUT                | 3 BR                                                                                                                                                                                                                                                                        |                          |            |
| SIZE                  | 80.27 m <sup>2</sup> /864.01 ft <sup>2</sup>                                                                                                                                                                                                                                |                          |            |
| RENT                  | JPY 450,000 / month                                                                                                                                                                                                                                                         |                          |            |
| <b>Management Fee</b> | -<br> -                                                                                                                                                                                                                                                                     |                          |            |
| Deposit               | 3 months                                                                                                                                                                                                                                                                    | Key Money                | 1 month    |
| Lease Term            | Standard lease for 24 months                                                                                                                                                                                                                                                |                          |            |
| Available             | Now                                                                                                                                                                                                                                                                         |                          |            |
| Renewal Fee           | 1 month                                                                                                                                                                                                                                                                     |                          |            |
| Agent Fee             | 1 month + tax                                                                                                                                                                                                                                                               |                          |            |
| Other Info            | Depreciation: 1 month / Key Replacement Fee: JPY50,000 Tax not included / Guarantor Company: TBC / Auto lock / Air-Con / Separated Toilet / Internet (Extra Charge) / Penalty Fee for Early Cancellation / CS/CATV / Flooring / Floor Heating / Dishwasher / Bathroom dryer |                          |            |
| Building Information  |                                                                                                                                                                                                                                                                             |                          |            |
| Completion            | May, 2005                                                                                                                                                                                                                                                                   | Earthquake<br>Resistance | New        |
| Structure             | SRC, 20 floors above                                                                                                                                                                                                                                                        |                          |            |
| Car Parking           | TBC                                                                                                                                                                                                                                                                         |                          |            |
| Bicycle Parking       | extra charge                                                                                                                                                                                                                                                                |                          |            |
| Music<br>Instrument   | -                                                                                                                                                                                                                                                                           | Pet                      | Negotiable |
| Facilities            | Motorcycle Parking (extra charge) / Janitor / Delivery box / Elevator / Sky lounge / Security /                                                                                                                                                                             |                          |            |