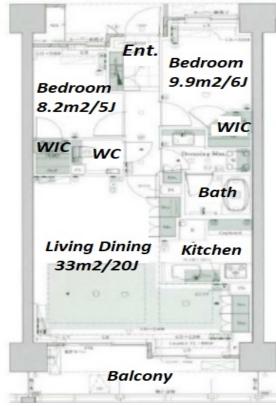

Website: www.houserep-tokyo.com

| Lease Conditions     |                                                                                                                                                                                                    |                          |         |
|----------------------|----------------------------------------------------------------------------------------------------------------------------------------------------------------------------------------------------|--------------------------|---------|
| LAYOUT               | 2 BR                                                                                                                                                                                               |                          |         |
| SIZE                 | 71.85 m <sup>2</sup> /773.38 ft <sup>2</sup>                                                                                                                                                       |                          |         |
| RENT                 | JPY 450,000 / month                                                                                                                                                                                |                          |         |
| Management Fee       | -                                                                                                                                                                                                  |                          |         |
| Deposit              | 2 months                                                                                                                                                                                           | <b>Key Money</b>         | 1 month |
| Lease Term           | Fixed term lease for 36 months                                                                                                                                                                     |                          |         |
| Available            | End, Sep, 2024                                                                                                                                                                                     |                          |         |
| Renewal Fee          | 1.5 months                                                                                                                                                                                         |                          |         |
| Agent Fee            | 1 month + tax                                                                                                                                                                                      |                          |         |
| Other Info           | Key Replacement Fee: JPY40,000 Tax not included / Guarantor Company: TBC / Auto lock / Air-Con / Separated Toilet / Balcony / Penalty Fee for Early Cancellation / Flooring / Bathroom dryer / WIC |                          |         |
| Building Information |                                                                                                                                                                                                    |                          |         |
| Completion           | Oct, 2013                                                                                                                                                                                          | Earthquake<br>Resistance | New     |
| Structure            | RC, 14 floors above                                                                                                                                                                                |                          |         |
| Car Parking          | TBC                                                                                                                                                                                                |                          |         |
| Bicycle Parking      | TBC                                                                                                                                                                                                |                          |         |
| Music<br>Instrument  | -                                                                                                                                                                                                  | Pet                      | N/A     |
| Facilities           | Delivery box                                                                                                                                                                                       |                          |         |