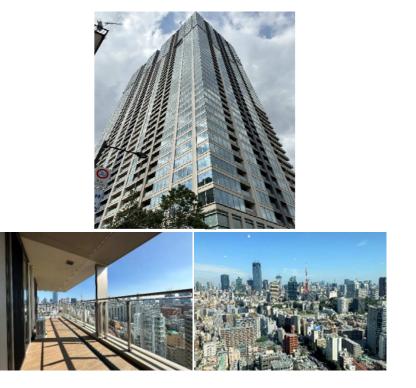

|          | FOR RENT Property ID No. :156899 |                                |          |      | HOUSEREP TOKYO INC. Website : www.houserep-tokyo.com |                                                                                                  |  |
|----------|----------------------------------|--------------------------------|----------|------|------------------------------------------------------|--------------------------------------------------------------------------------------------------|--|
| Property | SHIROKANE THE SKY                |                                | Unit No. | ТҮРЕ |                                                      | Shirokanetakanawa station on Namboku Line (3 min)<br>Azabujuban station on Namboku Line (11 min) |  |
| Name     |                                  |                                | W1321    | Apt. | ACCESS                                               |                                                                                                  |  |
| Address  | 1-2-1, Shirokane, Minato-F       | 1, Shirokane, Minato-Ku, Tokyo |          |      |                                                      |                                                                                                  |  |

Transaction Type : Intermediate Agent Fee : 1 month + tax

Website : www.houserep-tokyo.com

| Lease Conditions     |                                                                                                                                                                                       |                          |         |  |  |  |  |  |
|----------------------|---------------------------------------------------------------------------------------------------------------------------------------------------------------------------------------|--------------------------|---------|--|--|--|--|--|
| LAYOUT               | 2 BR                                                                                                                                                                                  |                          |         |  |  |  |  |  |
| SIZE                 | 56.72 m²/610.52 ft²                                                                                                                                                                   |                          |         |  |  |  |  |  |
| RENT                 | JPY 445,000 / month                                                                                                                                                                   |                          |         |  |  |  |  |  |
| Management Fee       | JPY15,000/month                                                                                                                                                                       |                          |         |  |  |  |  |  |
| Deposit              | 2 months                                                                                                                                                                              | Key Money                | 1 month |  |  |  |  |  |
| Lease Term           | Fixed term lease for 24 months                                                                                                                                                        |                          |         |  |  |  |  |  |
| Available            | Mid, Oct, 2024                                                                                                                                                                        |                          |         |  |  |  |  |  |
| Renewal Fee          | -                                                                                                                                                                                     |                          |         |  |  |  |  |  |
| Agent Fee            | 1 month + tax                                                                                                                                                                         |                          |         |  |  |  |  |  |
| Other Info           | Air-Con / Separated Toilet / Balcony / Internet<br>(Extra Charge) / Garden/Terrace / Flooring / Floor<br>Heating / Dishwasher / Bathroom dryer                                        |                          |         |  |  |  |  |  |
| Building Information |                                                                                                                                                                                       |                          |         |  |  |  |  |  |
| Completion           | Dec, 2022                                                                                                                                                                             | Earthquake<br>Resistance | New     |  |  |  |  |  |
| Structure            | RC, 45 floors above and 1 basement floors                                                                                                                                             |                          |         |  |  |  |  |  |
| Car Parking          | N/A                                                                                                                                                                                   |                          |         |  |  |  |  |  |
| Bicycle Parking      | -                                                                                                                                                                                     |                          |         |  |  |  |  |  |
| Music<br>Instrument  | -                                                                                                                                                                                     | Pet                      | N/A     |  |  |  |  |  |
| Facilities           | Gym (JPY1,000 + tax / month) / Front desk /<br>Concierge / Delivery box / Elevator / Close to<br>Station / 24h Garbage Drop-off / Fitness / Gym /<br>High-rise / Newly-built (~7 y/o) |                          |         |  |  |  |  |  |
| Remarks              |                                                                                                                                                                                       |                          |         |  |  |  |  |  |
|                      |                                                                                                                                                                                       |                          |         |  |  |  |  |  |