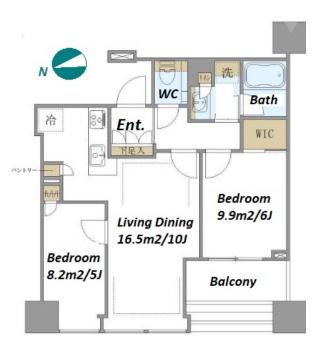

Transaction Type : Intermediate Agent Fee : 1 month + tax

Website : www.houserep-tokyo.com

| Lease Conditions     |                                                                                                                                                                                       |                          |         |  |  |  |  |  |
|----------------------|---------------------------------------------------------------------------------------------------------------------------------------------------------------------------------------|--------------------------|---------|--|--|--|--|--|
| LAYOUT               | 2 BR                                                                                                                                                                                  |                          |         |  |  |  |  |  |
| SIZE                 | 56.72 m²/610.52 ft²                                                                                                                                                                   |                          |         |  |  |  |  |  |
| RENT                 | JPY 445,000 / month                                                                                                                                                                   |                          |         |  |  |  |  |  |
| Management Fee       | JPY15,000/month                                                                                                                                                                       |                          |         |  |  |  |  |  |
| Deposit              | 2 months                                                                                                                                                                              | Key Money                | 1 month |  |  |  |  |  |
| Lease Term           | Fixed term lease for 24 months                                                                                                                                                        |                          |         |  |  |  |  |  |
| Available            | Mid, Oct, 2024                                                                                                                                                                        |                          |         |  |  |  |  |  |
| Renewal Fee          | -                                                                                                                                                                                     |                          |         |  |  |  |  |  |
| Agent Fee            | 1 month + tax                                                                                                                                                                         |                          |         |  |  |  |  |  |
| Other Info           | Air-Con / Separated Toilet / Balcony / Internet<br>(Extra Charge) / Garden/Terrace / Flooring / Floor<br>Heating / Dishwasher / Bathroom dryer                                        |                          |         |  |  |  |  |  |
| Building Information |                                                                                                                                                                                       |                          |         |  |  |  |  |  |
| Completion           | Dec, 2022                                                                                                                                                                             | Earthquake<br>Resistance | New     |  |  |  |  |  |
| Structure            | RC, 45 floors above and 1 basement floors                                                                                                                                             |                          |         |  |  |  |  |  |
| Car Parking          | N/A                                                                                                                                                                                   |                          |         |  |  |  |  |  |
| Bicycle Parking      | -                                                                                                                                                                                     |                          |         |  |  |  |  |  |
| Music<br>Instrument  | -                                                                                                                                                                                     | Pet                      | N/A     |  |  |  |  |  |
| Facilities           | Gym (JPY1,000 + tax / month) / Front desk /<br>Concierge / Delivery box / Elevator / Close to<br>Station / 24h Garbage Drop-off / Fitness / Gym /<br>High-rise / Newly-built (~7 y/o) |                          |         |  |  |  |  |  |
| Remarks              |                                                                                                                                                                                       |                          |         |  |  |  |  |  |
|                      |                                                                                                                                                                                       |                          |         |  |  |  |  |  |