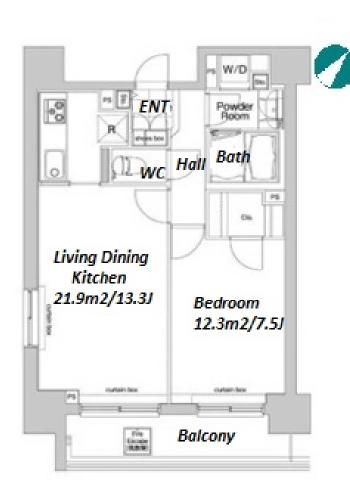

 $\label{eq:Transaction} Type: Intermediate \\ Agent Fee: 1 month + tax$ 

Website: www.houserep-tokyo.com

| `                    |                                                                                                                                                                                                                         |                          |         |
|----------------------|-------------------------------------------------------------------------------------------------------------------------------------------------------------------------------------------------------------------------|--------------------------|---------|
| Lease Conditions     |                                                                                                                                                                                                                         |                          |         |
| LAYOUT               | 1 BR                                                                                                                                                                                                                    |                          |         |
| SIZE                 | 50.28 m <sup>2</sup> /541.2 ft <sup>2</sup>                                                                                                                                                                             |                          |         |
| RENT                 | JPY 263,000 / month                                                                                                                                                                                                     |                          |         |
| Management Fee       | JPY10,000/month                                                                                                                                                                                                         |                          |         |
| Deposit              | 2 months                                                                                                                                                                                                                | Key Money                | -       |
| Lease Term           | Standard lease for 24 months                                                                                                                                                                                            |                          |         |
| Available            | End, Oct, 2024                                                                                                                                                                                                          |                          |         |
| Renewal Fee          | 1 month                                                                                                                                                                                                                 |                          |         |
| Agent Fee            | 1 month + tax                                                                                                                                                                                                           |                          |         |
| Other Info           | Key Replacement Fee : JPY30,000 Tax not included / Guarantor Company : TBC / No Key Money / Auto lock / Air-Con / Separated Toilet / Balcony / Penalty Fee for Early Cancellation / CS/CATV / Flooring / Bathroom dryer |                          |         |
| Building Information |                                                                                                                                                                                                                         |                          |         |
| Completion           | Jan, 2008                                                                                                                                                                                                               | Earthquake<br>Resistance | New     |
| Structure            | RC, 13 floors above                                                                                                                                                                                                     |                          |         |
| Car Parking          | TBC                                                                                                                                                                                                                     |                          |         |
| Bicycle Parking      | ( Included )                                                                                                                                                                                                            |                          |         |
| Music<br>Instrument  | -                                                                                                                                                                                                                       | Pet                      | Allowed |
|                      |                                                                                                                                                                                                                         |                          |         |