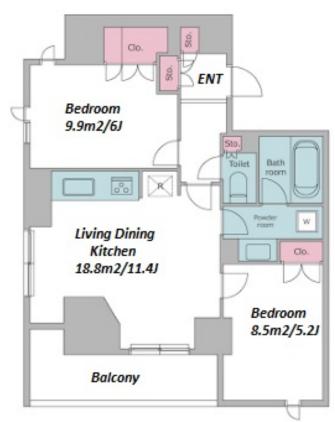

## Modern Mid Rise Apt. in Hongo, near University of Tokyo

Lease Conditions 2 BR **LAYOUT** 53.51 m<sup>2</sup>/575.97 ft<sup>2</sup> SIZE JPY 254,000 / month **RENT** JPY15,000/month Management Fee **Deposit** 2 months **Key Money Lease Term** Standard lease for 24 months Available Now Renewal Fee 1 month **Agent Fee** 1 month + taxKey Replacement Fee: JPY25,000 Tax not included / Guarantor Company: TBC / No Key Other Info Money / Auto lock / Air-Con / Separated Toilet / Balcony / Internet Included / Penalty Fee for Early Cancellation / Flooring / Bathroom dryer **Building Information** 

\*The actual Layout & Size may differ slightly from this floor plans & pictures

#301, 1-4-15, Hiroo, Shibuya-ku, Tokyo 150-0012, Japan inquiry@houserep-tokyo.com +81 (0)3 6427 5860

Transaction Type: Intermediate Agent Fee: 1 month + tax